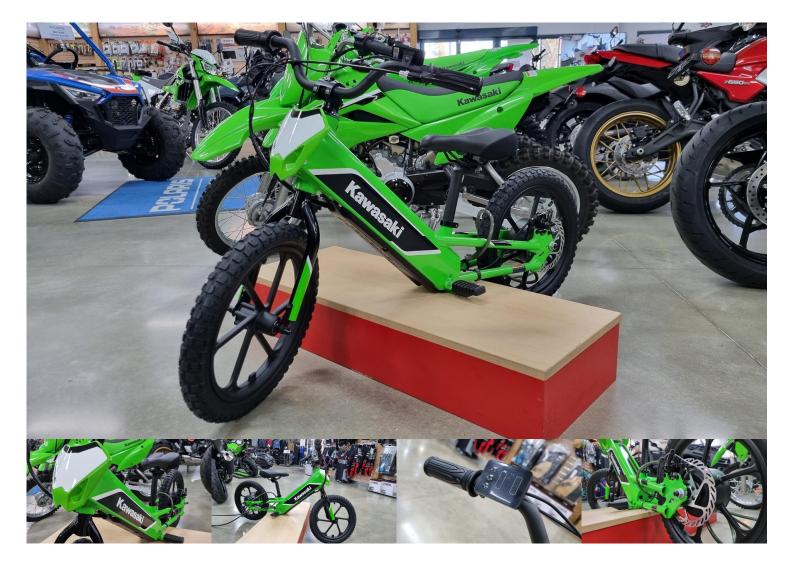

## 2024 Kawasaki Elektrode Elektrode

\$1,539 Drive Away

Category: New Kilometres: 1 kms Colour: Green Transmission:

Body:

**Drive Type:** 

Fuel Type: Battery Engine: Litres

Reg Plate: Unregistered

Cylinders:

Stock #: KA05926

VIN: SK030A00000A05926

**Dealer: West Coast Polaris** 

Address: 270 Pinjarra Road, Mandurah, Western Australia 6210

**Phone:** 08 9535 8822