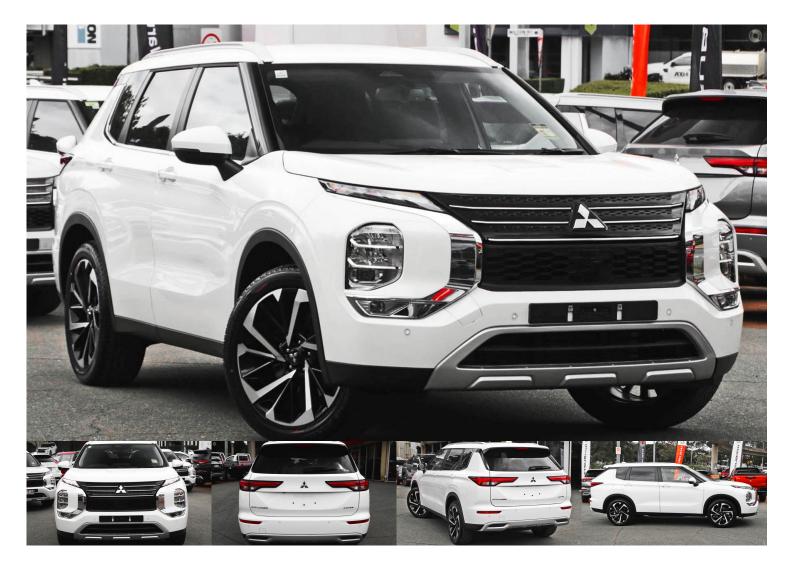

## 2024 Mitsubishi Outlander Aspire ZM

\$47,990 Drive Away

Category: New Kilometres: 8 kms Colour: White

**Transmission:** Constantly Variable Transmission

Body: Suv

**Drive Type:** 4X4 On Demand **Fuel Type:** Petrol - Unleaded ULP

Engine: 2.5 Litres

Reg Plate: Unregistered Cylinders: 4 cylinders Stock #: M25794

VIN: JMFXTGM4WRZ007177

**Dealer: Cricks Nambour** 

Address: 952 Nambour Connection Road, Nambour QLD 4560

Phone: 07 5391 1280