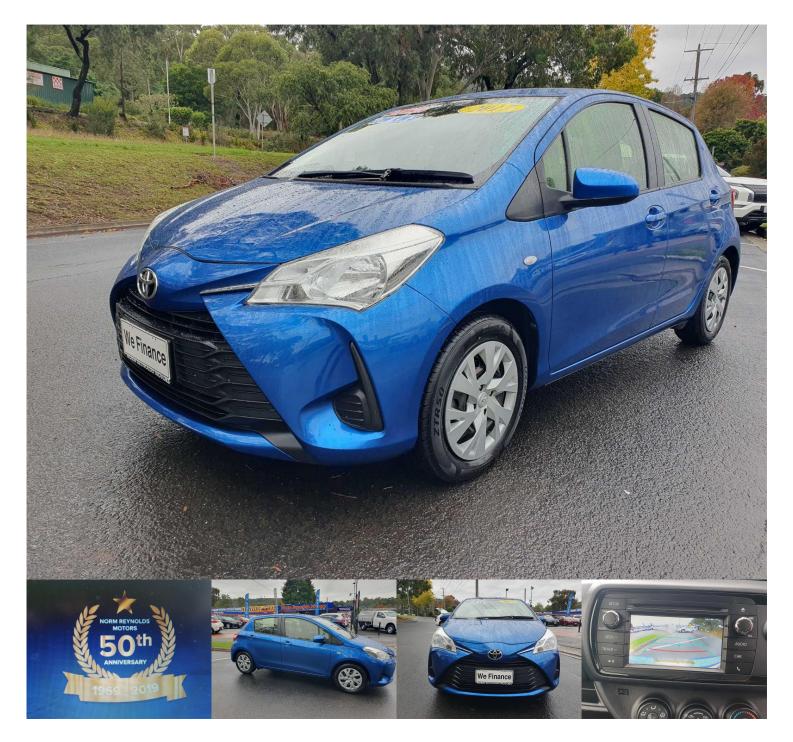

## 2017 TOYOTA YARIS ASCENT NCP130R MY17

\$16,990 Drive Away

Category: Used

Kilometres: 114789 kms

Colour: Blue

Transmission: 4 SP AUTOMATIC

**Body:** 5d Hatchback **Drive Type:** FWD

Fuel Type: Petrol - Unleaded ULP

## **Dealer Comments**

Looking for a reliable and fuel-efficient ride? Look no further than this 2017 Toyota Yaris Ascent hatchback in stunning blue! With a service history to back up its dependability, this Yaris is ready to hit the road with 114,789 kilometers on the odometer.

Packed with features like cruise control, Bluetooth connectivity, reversing camera, and more, this Yaris offers convenience and safety in one stylish package. The adjustable seats and steering wheel ensure a comfortable ride for all passengers, while the split fold rear seat provides ample storage space for all your gear.