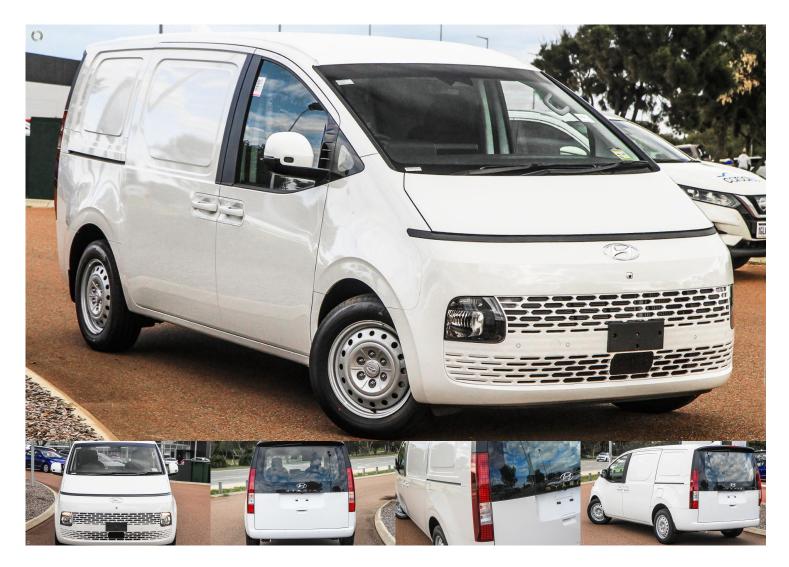

## 2024 Hyundai STARIA LOAD US4.V2

\$49,490 Drive Away

Category: New Kilometres: 8 kms Colour: Creamy White

**Transmission:** Sports Automatic

Body: Van

Drive Type: Front Wheel Drive

Fuel Type: Diesel Engine: 2.2 Litres Reg Plate: Unregistered Cylinders: 4 cylinders Stock #: Y12440