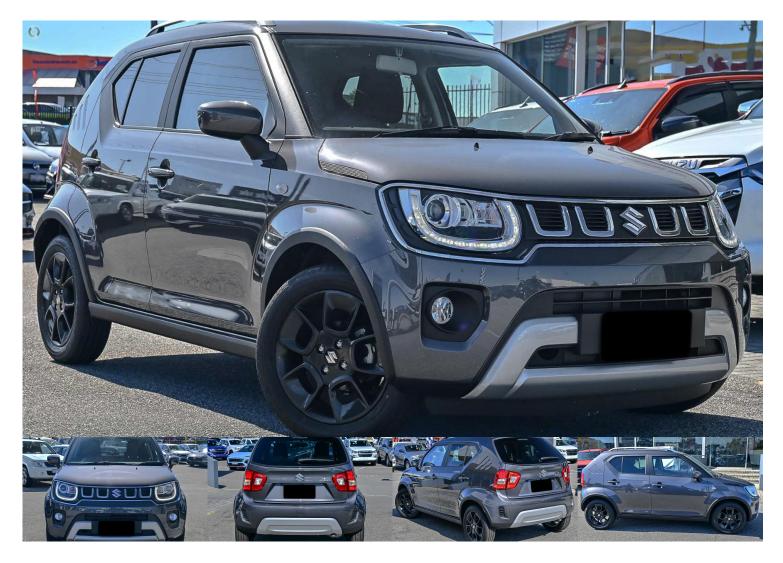

## 2024 Suzuki Ignis GLX MF Series II

\$26,888 Drive Away

Category: New Kilometres: 15 kms Colour: Mineral Grey

**Transmission:** Constantly Variable Transmission

Body: Suv

**Drive Type:** Front Wheel Drive **Fuel Type:** Petrol - Unleaded ULP

## **Dealer Comments**

In Stock!! Only 1 Left!!

| * If the price does not contain the notation that it is "Drive Away No More to Pay", the price may not include additional costs, such as stamp duty and other government charges. Please confirm price and features with the seller of the vehicle. |  |  |  |  |  |
|-----------------------------------------------------------------------------------------------------------------------------------------------------------------------------------------------------------------------------------------------------|--|--|--|--|--|
|                                                                                                                                                                                                                                                     |  |  |  |  |  |
|                                                                                                                                                                                                                                                     |  |  |  |  |  |
|                                                                                                                                                                                                                                                     |  |  |  |  |  |
|                                                                                                                                                                                                                                                     |  |  |  |  |  |
|                                                                                                                                                                                                                                                     |  |  |  |  |  |
|                                                                                                                                                                                                                                                     |  |  |  |  |  |
|                                                                                                                                                                                                                                                     |  |  |  |  |  |
|                                                                                                                                                                                                                                                     |  |  |  |  |  |
|                                                                                                                                                                                                                                                     |  |  |  |  |  |
|                                                                                                                                                                                                                                                     |  |  |  |  |  |
|                                                                                                                                                                                                                                                     |  |  |  |  |  |
|                                                                                                                                                                                                                                                     |  |  |  |  |  |