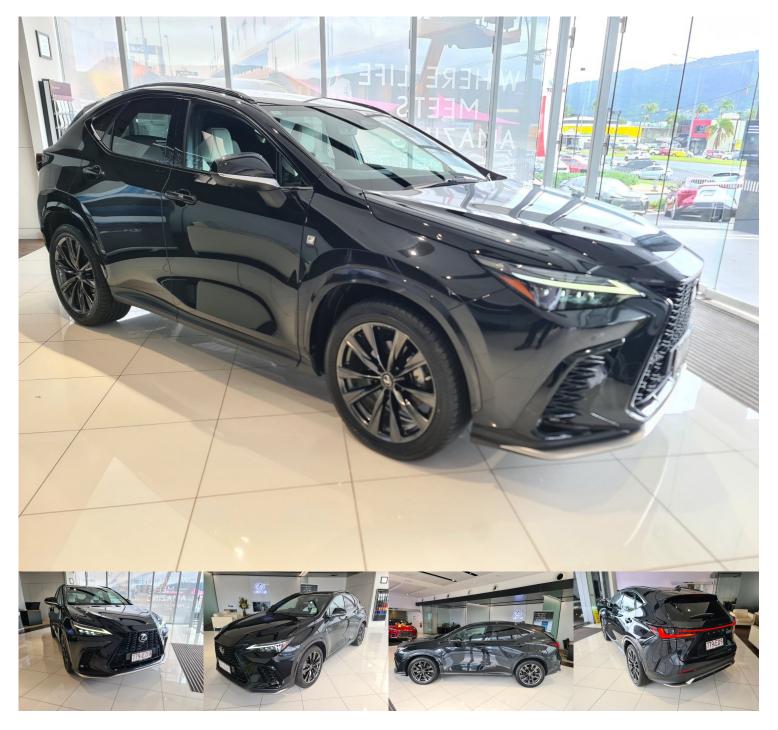

## 2022 Lexus Nx350h F Sport 2.5L Hybrid Wagon 2T 001 2T94990B0

\$79,990 Drive Away

Category: Used

**Kilometres:** 12808 kms **Colour:** Graphite Black

Transmission:
Body: Wagon
Drive Type: NONE
Fuel Type: Hybrid
Engine: 2.5 Litres
Reg Plate: 779ED9

## **Dealer Comments**

Unleash Luxury and Performance with our Ex-Demo Lexus NX350h 2WD F Sport, finished in graphite black with two tone black and white interior trim, this car presents beautifully. This SUV combines powerful hybrid performance with bold design and advanced tech for an unforgettable ride, provided by the adaptive variable suspension that F Sport models are renowned for. Sporty Design: Make a statement with the bold and athletic styling of the F Sport trim. Advanced Technology: Stay connected and entertained with intuitive tech features, including wirelss Apple Car Play and Android Play. Seamlessly integrated with Lexus Voice Assistant and Lexus Connected Services. Enhanced Safety: Recently rated as the safest vehicle on Australian roads, you can drive confidently with advanced safety systems protecting you on every journey. Eco-Friendly Efficiency: Reduce your carbon footprint without sacrificing power or luxury. Unmatched Luxury: Immerse yourself in refined comfort and craftsmanship. Elevate your journey with our ex-demo Lexus NX350h 2WD F Sport. Contact us today to experience this exceptional vehicle.