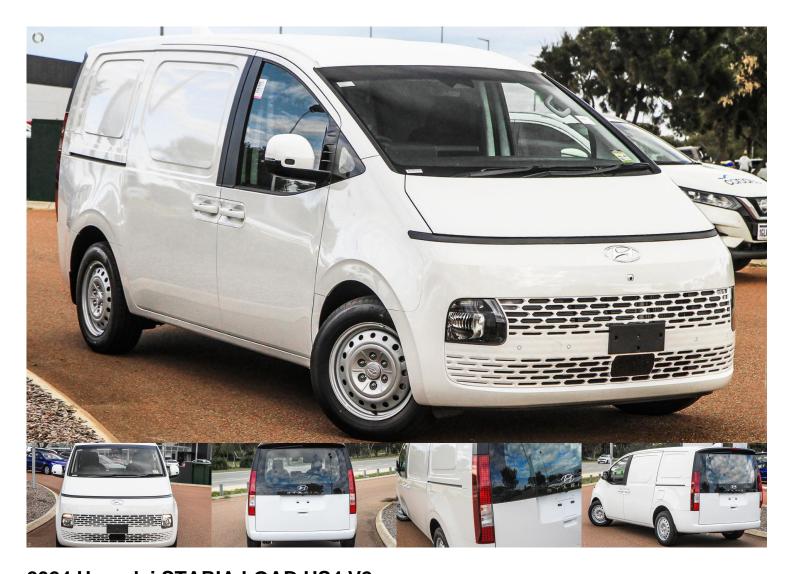

## 2024 Hyundai STARIA LOAD US4.V2

\$48,990 Drive Away

Category: New Kilometres: 10 kms Colour: Creamy White

**Transmission:** Sports Automatic

Body: Van

Drive Type: Front Wheel Drive

Fuel Type: Diesel Engine: 2.2 Litres Reg Plate: Unregistered Cylinders: 4 cylinders Stock #: 282039

VIN: KMFYFX71MRU180436

**Dealer: Camden Valley Motors New Demo** 

Address: Cnr Camden Valley Way and Anderson Road, Smeaton Grange NSW 2567

Phone: 02 4655 5000