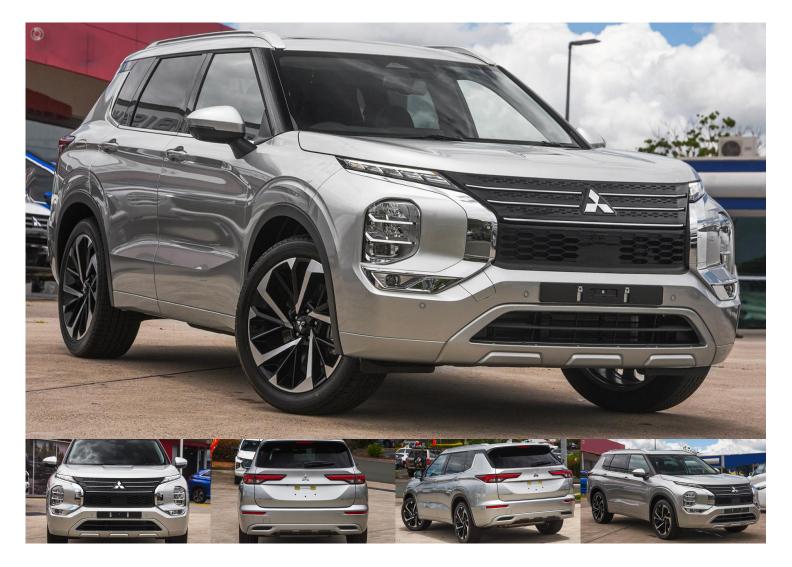

## 2024 Mitsubishi Outlander Exceed ZM

\$53,490 Drive Away

Category: New Kilometres: 10 kms Colour: Sterling Silver

**Transmission:** Constantly Variable Transmission

Body: Suv

**Drive Type:** 4X4 On Demand **Fuel Type:** Petrol - Unleaded ULP

## **Dealer Comments**

Introducing the Mitsubishi Outlander Exceed AWD: where luxury meets adventure. With its powerful AWD system,

spacious interior, and advanced safety features, this SUV is designed to take you places in style and comfort. Experience the thrill of the road like never before. Visit our showroom today and elevate your driving experience with the Outlander Exceed AWD. This offer cannot be combined with any other promotion.