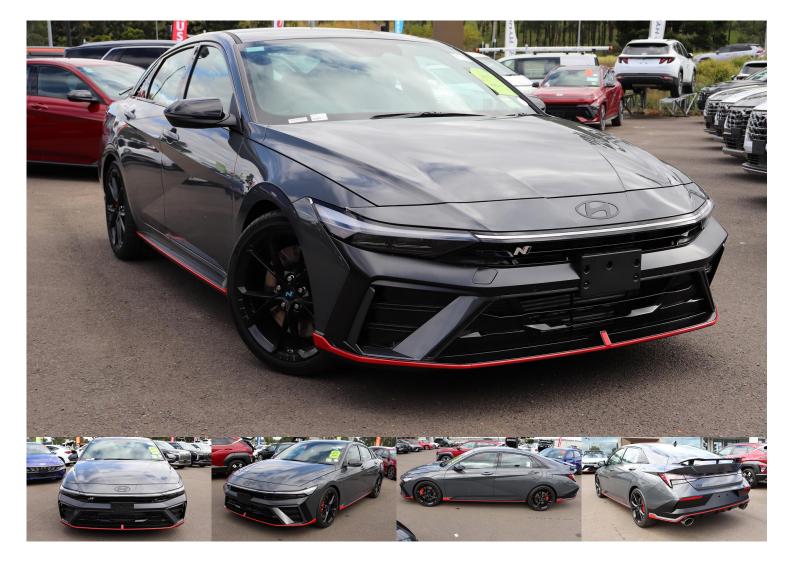

## 2024 Hyundai i30 N Premium CN7.V2

\$57,990 Drive Away

Category: New Kilometres: 10 kms

Colour: Grey

Transmission: Sports Automatic Dual Clutch

Body: Sedan

Drive Type: Front Wheel Drive Fuel Type: Petrol - Premium ULP

Engine: 2.0 Litres

Reg Plate: Unregistered Cylinders: 4 cylinders Stock #: 282044

VIN: KMHLW41KVRU020566

**Dealer: Camden Valley Motors New Demo** 

Address: Cnr Camden Valley Way and Anderson Road, Smeaton Grange NSW 2567