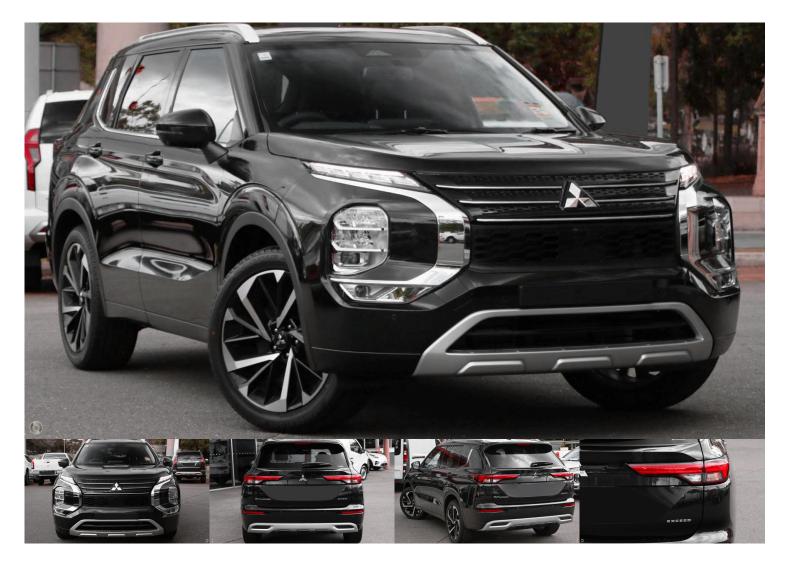

## 2024 Mitsubishi Outlander Exceed ZM

\$58,360 Drive Away

Category: New Kilometres: 10 kms Colour: Black Diamond

**Transmission:** Constantly Variable Transmission

Body: Suv

**Drive Type:** 4X4 On Demand **Fuel Type:** Petrol - Unleaded ULP

## **Dealer Comments**

Introducing the Mitsubishi Outlander Exceed in Black Diamond. Elevate your driving experience with its premium

| features and sleek design. With ample space and advanced technology, it's perfect for families and adventurers alike. Don't settle for ordinary This offer cannot be combined with any other promotion.                                             |  |  |  |  |  |
|-----------------------------------------------------------------------------------------------------------------------------------------------------------------------------------------------------------------------------------------------------|--|--|--|--|--|
| * If the price does not contain the notation that it is "Drive Away No More to Pay", the price may not include additional costs, such as stamp duty and other government charges. Please confirm price and features with the seller of the vehicle. |  |  |  |  |  |
|                                                                                                                                                                                                                                                     |  |  |  |  |  |
|                                                                                                                                                                                                                                                     |  |  |  |  |  |
|                                                                                                                                                                                                                                                     |  |  |  |  |  |
|                                                                                                                                                                                                                                                     |  |  |  |  |  |
|                                                                                                                                                                                                                                                     |  |  |  |  |  |
|                                                                                                                                                                                                                                                     |  |  |  |  |  |
|                                                                                                                                                                                                                                                     |  |  |  |  |  |
|                                                                                                                                                                                                                                                     |  |  |  |  |  |
|                                                                                                                                                                                                                                                     |  |  |  |  |  |
|                                                                                                                                                                                                                                                     |  |  |  |  |  |
|                                                                                                                                                                                                                                                     |  |  |  |  |  |