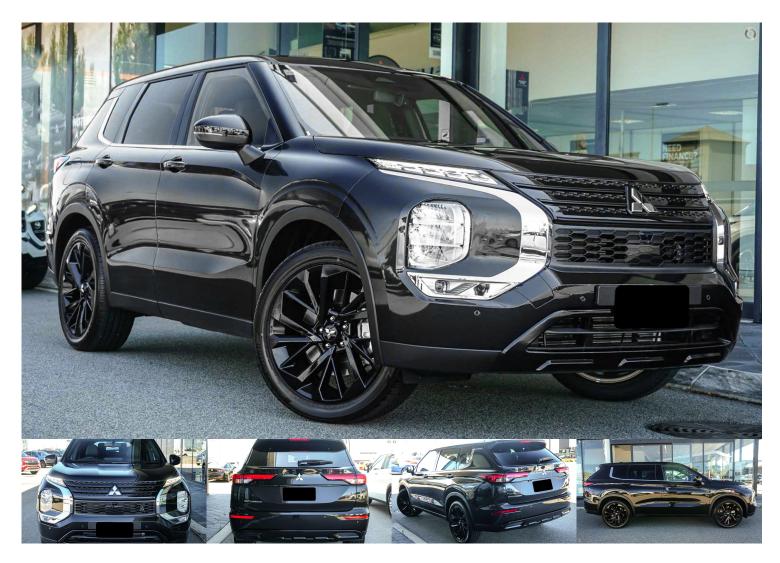

## 2024 Mitsubishi Outlander Black Edition ZM

\$45,990 Drive Away

Category: New Kilometres: 10 kms Colour: Black Diamond Transmission: Constantly Variable Transmission Body: Suv Drive Type: Front Wheel Drive Fuel Type: Petrol - Unleaded ULP Engine: 2.5 Litres Reg Plate: Unregistered Cylinders: 4 cylinders Stock #: M2113 VIN: JMFXTGM4WRZ011006

## **Dealer Comments**

Introducing the Mitsubishi Outlander Black Edition in Black Diamond. Elevate your driving experience with its bold

design and dynamic performance. Packed with advanced features and spacious interiors, it's the perfect blend of style and functionality. Don't miss out on this opportunity to own a true standout on the road. Contact us now to schedule your test drive and experience the thrill firsthand! This offer cannot be combined with any other promotion.