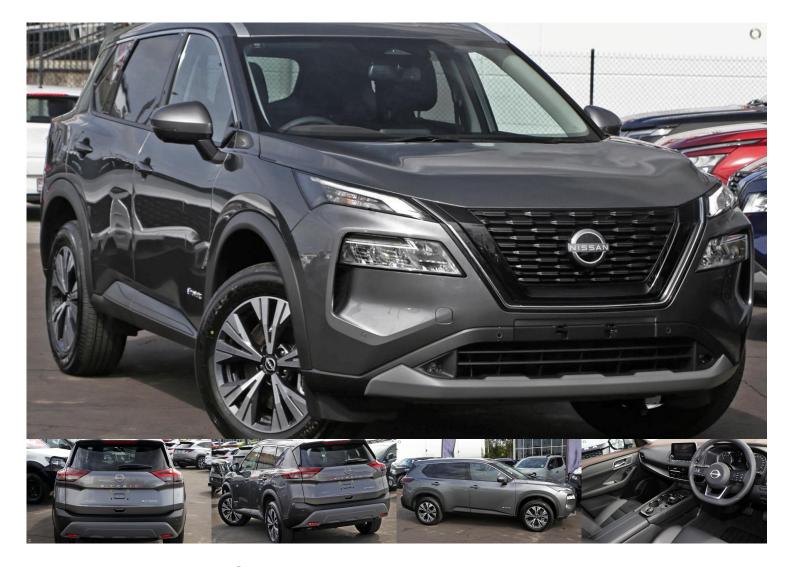

## 2024 Nissan X-TRAIL ST-L e-POWER T33

\$54,990 Drive Away

Category: New

Kilometres: 122 kms Colour: Gun Metallic Transmission: Automatic

Body: Suv

**Drive Type:** Four Wheel Drive **Fuel Type:** Petrol - Premium ULP

Engine: 1.5 Litres

Reg Plate: Unregistered Cylinders: 3 cylinders

**Stock #:** N2260

VIN: JN1T33TB6A0004819

Dealer: Blackburn Nissan

Address: 138 Whitehorse Rd, Blackburn, VIC 3130

Phone: 03 9845 1000