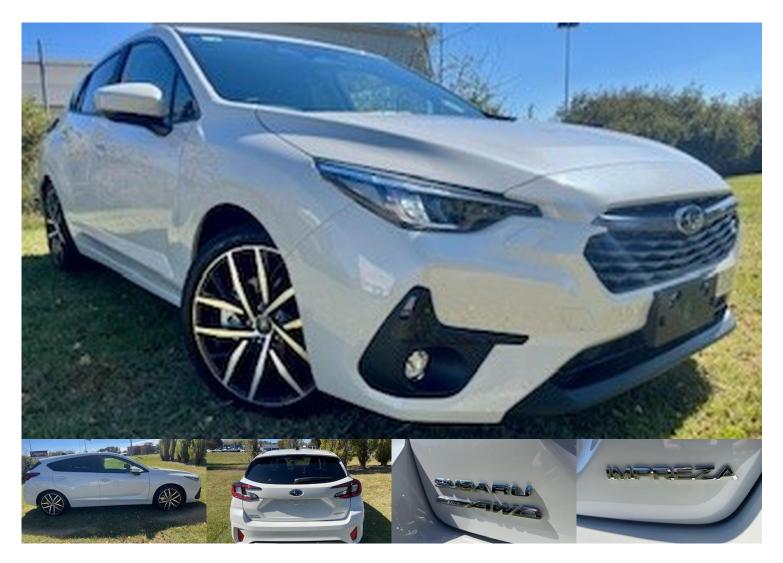

## 2024 Subaru Impreza 2.0S G6

\$41,998 Drive Away

Category: New Kilometres: 12 kms Colour: Crystal White Transmission: Constantly Variable Transmission Body: Hatch Drive Type: Four Wheel Drive Fuel Type: Petrol - Unleaded ULP Engine: 2.0 Litres Reg Plate: Unregistered Cylinders: 4 cylinders Stock #: S018341 VIN: JF1GU7KL5RG018341

## **Dealer Comments**

The all-new SUBARU IMPREZA - S