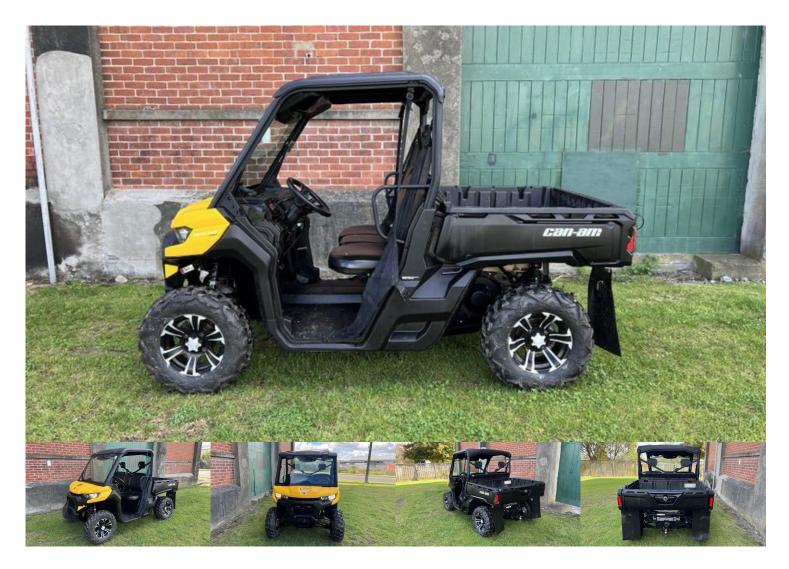

## 2020 Can-Am Defender EX SHEEP AND BEEF UNIT

\$16,995 Ex Gov't Charge\*

Category: Used

Kilometres: 19520 kms

Colour:

**Transmission:** Manual **Body:** Motorbike - Quad

Drive Type: Fuel Type: Engine: 800 cc

## **Dealer Comments**

2020 CAN-AM DEFENDER HD8 PRO

- EX SHEEP AND BEEF FARM
- SERVICED BY US AND SOLD NEW BY US
- JUST HAD FULL SERVICE DONE TO IT COSTING \$2,500.00
- BRAND NEW TYRES FITTED