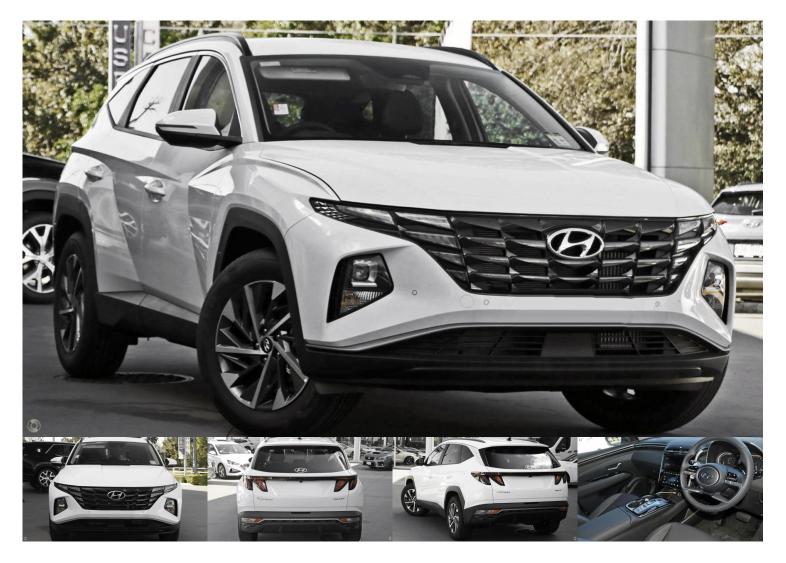

## 2024 Hyundai Tucson Elite NX4.V2

\$49,172 Drive Away

Category: New Kilometres: 0 kms Colour: White Cream

Transmission: Sports Automatic Dual Clutch

Body: Suv

**Drive Type:** 4X4 On Demand **Fuel Type:** Petrol - Unleaded ULP

Engine: 1.6 Litres

Reg Plate: Unregistered Cylinders: 4 cylinders Stock #: 320418977

VIN: KMHJC81BWRU333872

**Dealer: Jefferson Hyundai** 

Address: 64 Nepean Highway, Mentone VIC 3194

Phone: 03 9581 2581

## **Dealer Comments**

IN STOCK FOR IMMEDIATE DELIVERY!

| * If the price does not contain the notation that it is "Drive Away No More to Pay", the price may not include additional costs, such as stamp duty and other government charges. Please confirm price and features with the seller of the vehicle. |  |  |  |  |  |
|-----------------------------------------------------------------------------------------------------------------------------------------------------------------------------------------------------------------------------------------------------|--|--|--|--|--|
|                                                                                                                                                                                                                                                     |  |  |  |  |  |
|                                                                                                                                                                                                                                                     |  |  |  |  |  |
|                                                                                                                                                                                                                                                     |  |  |  |  |  |
|                                                                                                                                                                                                                                                     |  |  |  |  |  |
|                                                                                                                                                                                                                                                     |  |  |  |  |  |
|                                                                                                                                                                                                                                                     |  |  |  |  |  |
|                                                                                                                                                                                                                                                     |  |  |  |  |  |
|                                                                                                                                                                                                                                                     |  |  |  |  |  |
|                                                                                                                                                                                                                                                     |  |  |  |  |  |
|                                                                                                                                                                                                                                                     |  |  |  |  |  |
|                                                                                                                                                                                                                                                     |  |  |  |  |  |
|                                                                                                                                                                                                                                                     |  |  |  |  |  |