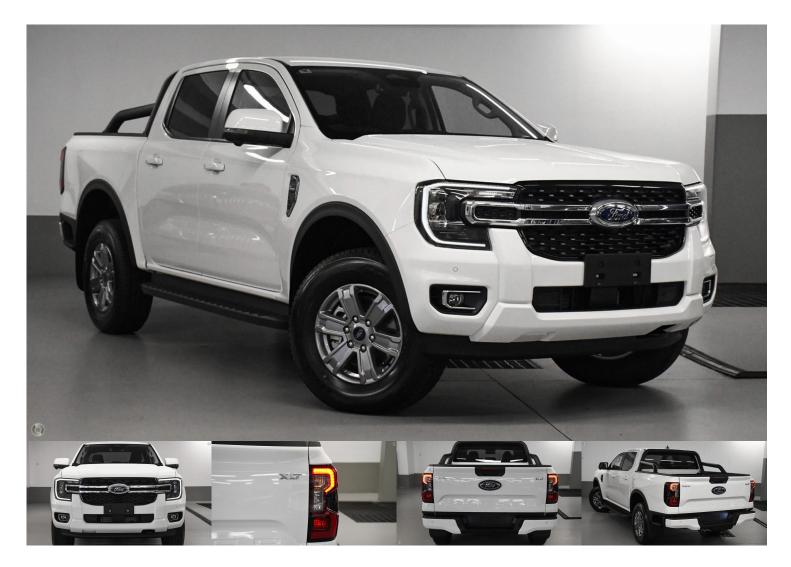

## 2024 Ford Ranger XLT

\$67,990 Drive Away

Category: New Kilometres: 15 kms Colour: Arctic White

**Transmission:** Sports Automatic

Body: Ute

Drive Type: 4X4 Dual Range

Fuel Type: Diesel Engine: 2.0 Litres Reg Plate: Unregistered Cylinders: 4 cylinders Stock #: FA775