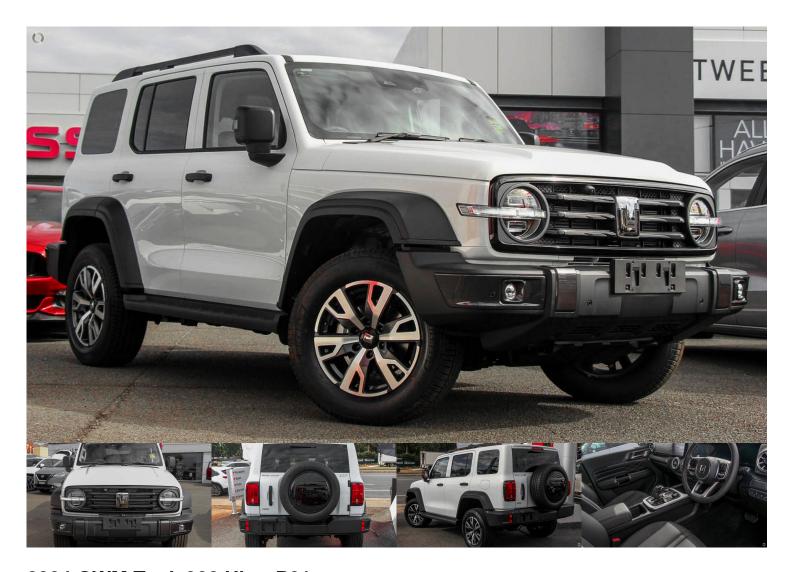

## 2024 GWM Tank 300 Ultra P01

\$51,590 Drive Away

Category: New Kilometres: 10 kms Colour: Pearl White

**Transmission:** Sports Automatic

Body: Suv

**Drive Type:** 4X4 On Demand **Fuel Type:** Petrol - Unleaded ULP

Engine: 2.0 Litres

Reg Plate: Unregistered Cylinders: 4 cylinders Stock #: 281849

VIN: LGWFF7A57RJ623643

**Dealer: Camden Valley Motors New Demo** 

Address: Cnr Camden Valley Way and Anderson Road, Smeaton Grange NSW 2567