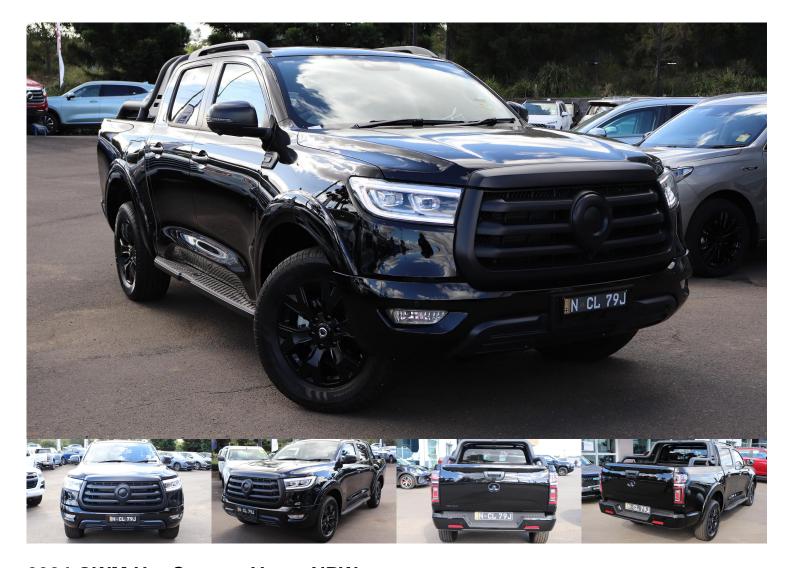

## 2024 GWM Ute Cannon Vanta NPW

\$44,990 Drive Away

Category: Demo Kilometres: 10 kms Colour: Crystal Black

**Transmission:** Sports Automatic

Body: Ute

Drive Type: 4X4
Fuel Type: Diesel
Engine: 2.0 Litres
Reg Plate: NCL79J
Cylinders: 4 cylinders
Stock #: 282053

VIN: LGWDCF192RJ625278

**Dealer: Camden Valley Motors New Demo** 

Address: Cnr Camden Valley Way and Anderson Road, Smeaton Grange NSW 2567

Phone: 02 4655 5000