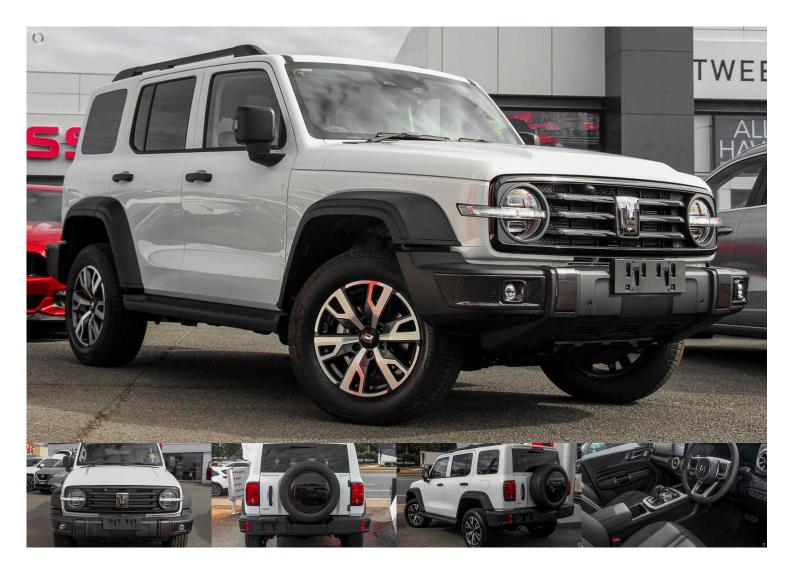

## 2024 GWM Tank 300 Ultra P01

\$51,590 Drive Away

Category: New Kilometres: 10 kms Colour: Pearl White

**Transmission:** Sports Automatic

Body: Suv

**Drive Type:** 4X4 On Demand **Fuel Type:** Petrol - Unleaded ULP

Engine: 2.0 Litres

Reg Plate: Unregistered Cylinders: 4 cylinders

**Stock #:** 281717

VIN: LGWFF7A56RJ623651

**Dealer: Camden Valley Motors New Demo** 

Address: Cnr Camden Valley Way and Anderson Road, Smeaton Grange NSW 2567