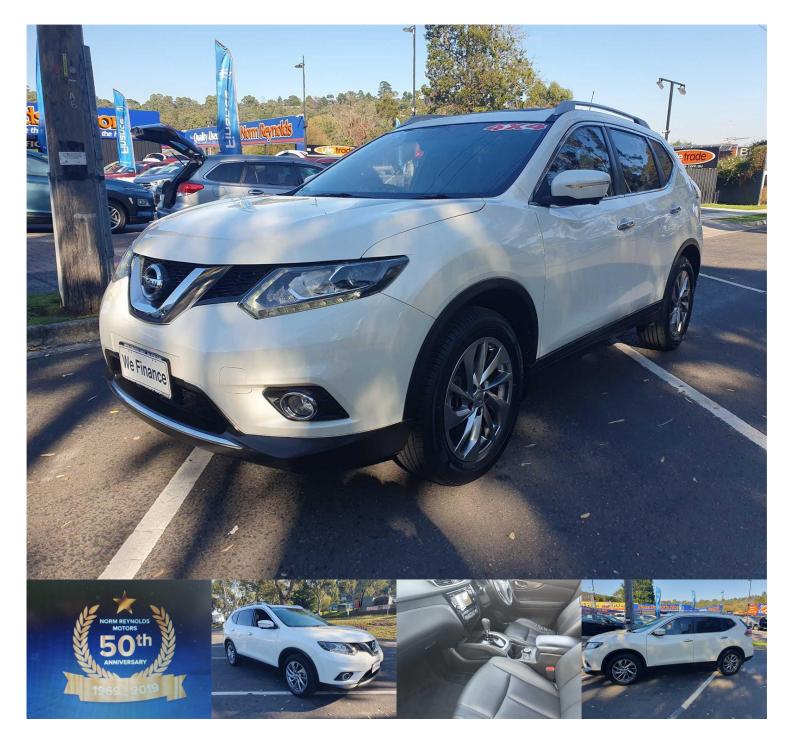

## **2014 NISSAN X-TRAIL Ti (4x4) T32**

\$21,990 Drive Away

Category: Used

Kilometres: 110881 kms

Colour: White

Transmission: CONTINUOUS VARIABLE

Body: Suv

**Drive Type:** 4WD

## **Dealer Comments**

Looking for a spacious and reliable 4x4 SUV with low mileage? Look no further than this 2014 Nissan X-Trail Ti! With only 110,881kms on the odometer, this X-Trail is ready for your next adventure.

Loaded with features like a power sunroof, leather seats, and a surround camera system, this X-Trail is the perfect blend of luxury and practicality. Whether youre cruising around town or hitting the trails, the X-Trails 4x4 capabilities will take you where you need to go with ease.