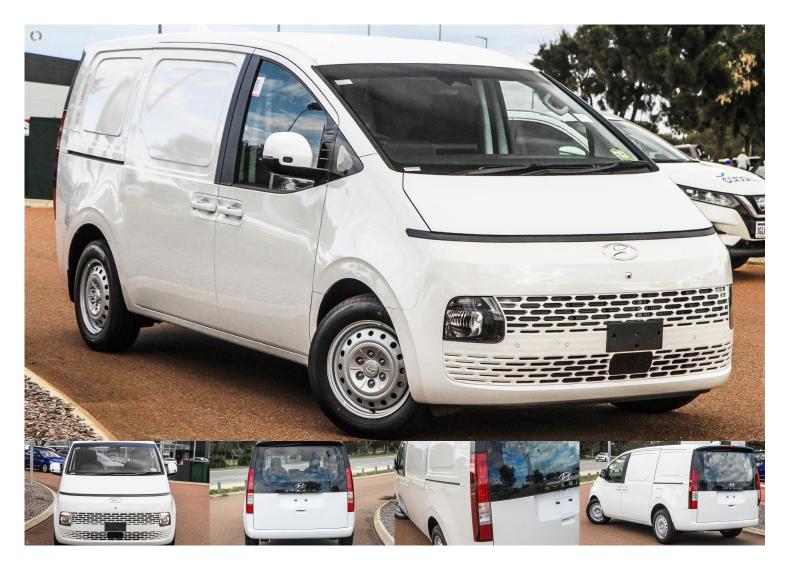

## 2024 Hyundai STARIA LOAD US4.V2

\$50,109 Drive Away

Category: New Kilometres: 0 kms Colour: Creamy White

**Transmission:** Sports Automatic

Body: Van

Drive Type: Front Wheel Drive

Fuel Type: Diesel Engine: 2.2 Litres Reg Plate: Unregistered Cylinders: 4 cylinders Stock #: 320416086

## **Dealer Comments**

IN STOCK FOR IMMEDIATE DELIVERY!

| * If the price does not contain the notation that it is "Drive Away No More to Pay", the price may not include additional costs, such as stamp duty and other government charges. Please confirm price and features with the seller of the vehicle. |  |  |  |  |  |
|-----------------------------------------------------------------------------------------------------------------------------------------------------------------------------------------------------------------------------------------------------|--|--|--|--|--|
|                                                                                                                                                                                                                                                     |  |  |  |  |  |
|                                                                                                                                                                                                                                                     |  |  |  |  |  |
|                                                                                                                                                                                                                                                     |  |  |  |  |  |
|                                                                                                                                                                                                                                                     |  |  |  |  |  |
|                                                                                                                                                                                                                                                     |  |  |  |  |  |
|                                                                                                                                                                                                                                                     |  |  |  |  |  |
|                                                                                                                                                                                                                                                     |  |  |  |  |  |
|                                                                                                                                                                                                                                                     |  |  |  |  |  |
|                                                                                                                                                                                                                                                     |  |  |  |  |  |
|                                                                                                                                                                                                                                                     |  |  |  |  |  |
|                                                                                                                                                                                                                                                     |  |  |  |  |  |
|                                                                                                                                                                                                                                                     |  |  |  |  |  |