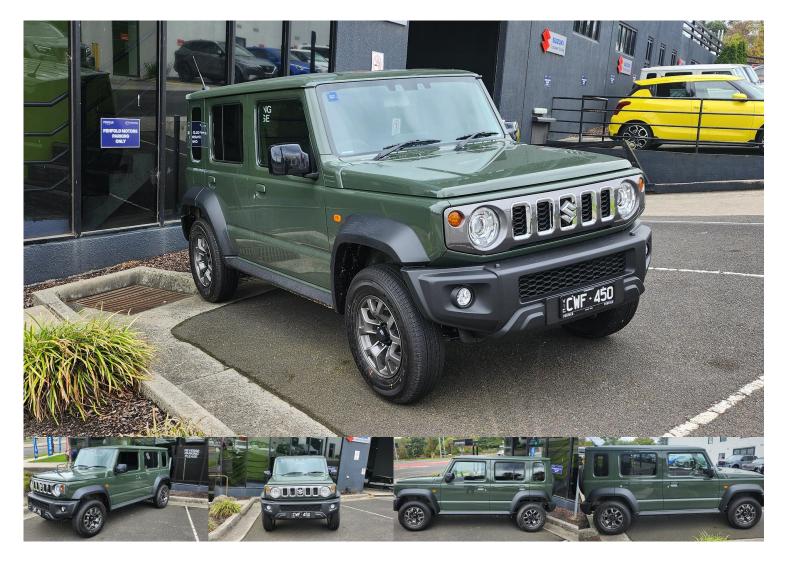

## 2024 Suzuki Jimny XL JJ

\$40,990 Drive Away

Category: Demo Kilometres: 2000 kms Colour: Jungle Green Transmission: Automatic

Body: Suv

**Drive Type:** 4X4 Dual Range **Fuel Type:** Petrol - Unleaded ULP

Engine: 1.5 Litres Reg Plate: CWF450 Cylinders: 4 cylinders Stock #: 584428

VIN: MA3JJC74W00156676

Dealer: Penfold Suzuki

Address: 85 Burwood Hwy, Burwood VIC 3125

Phone: 03 9268 1868

## **Dealer Comments**

In Stock Now!!

| * If the price does not contain the notation that it is "Drive Away No More to Pay", the price may not include additional costs, such as stamp duty and other government charges. Please confirm price and features with the seller of the vehicle. |  |  |  |  |  |
|-----------------------------------------------------------------------------------------------------------------------------------------------------------------------------------------------------------------------------------------------------|--|--|--|--|--|
|                                                                                                                                                                                                                                                     |  |  |  |  |  |
|                                                                                                                                                                                                                                                     |  |  |  |  |  |
|                                                                                                                                                                                                                                                     |  |  |  |  |  |
|                                                                                                                                                                                                                                                     |  |  |  |  |  |
|                                                                                                                                                                                                                                                     |  |  |  |  |  |
|                                                                                                                                                                                                                                                     |  |  |  |  |  |
|                                                                                                                                                                                                                                                     |  |  |  |  |  |
|                                                                                                                                                                                                                                                     |  |  |  |  |  |
|                                                                                                                                                                                                                                                     |  |  |  |  |  |
|                                                                                                                                                                                                                                                     |  |  |  |  |  |
|                                                                                                                                                                                                                                                     |  |  |  |  |  |
|                                                                                                                                                                                                                                                     |  |  |  |  |  |