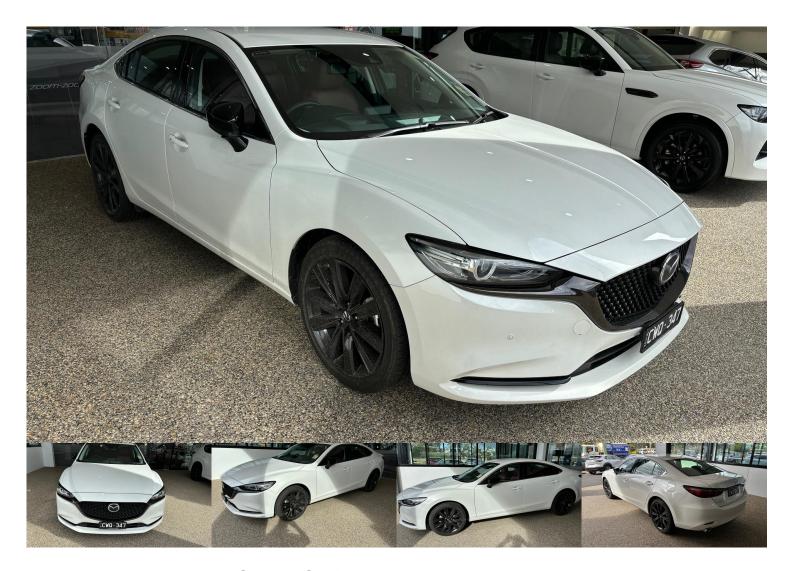

## 2024 Mazda 6 G35 GT SP GL Series

\$46,805 Drive Away

Category: Demo Kilometres: 2667 kms Colour: Rhodium White

**Transmission:** Sports Automatic

Body: Sedan

**Drive Type:** Front Wheel Drive **Fuel Type:** Petrol - Unleaded ULP

Engine: 2.5 Litres Reg Plate: CWQ347 Cylinders: 4 cylinders Stock #: 582931

VIN: JM0GL103300515999

**Dealer: Frankston Mazda** 

Address: 50 Wells Road, Seaford, VIC 3198

Phone: 03 9786 2011