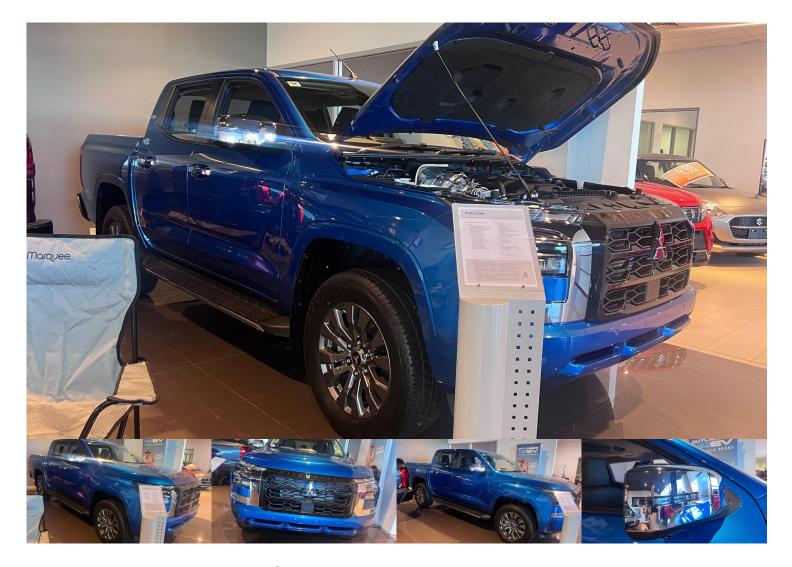

## 2024 Mitsubishi Triton GLS MV

\$65,700 Drive Away

Category: New Kilometres: 20 kms Colour: Impulse Blue

Transmission: Sports Automatic

Body: Ute

Drive Type: 4X4 Dual Range

Fuel Type: Diesel Engine: 2.4 Litres Reg Plate: Unregistered Cylinders: 4 cylinders Stock #: 413717

VIN: MMAJLLC20RH004328

**Dealer: Moss Vale Motor Group** 

Address: 543-551 Argyle Street, Moss Vale NSW 2577

Phone: 02 4868 1055