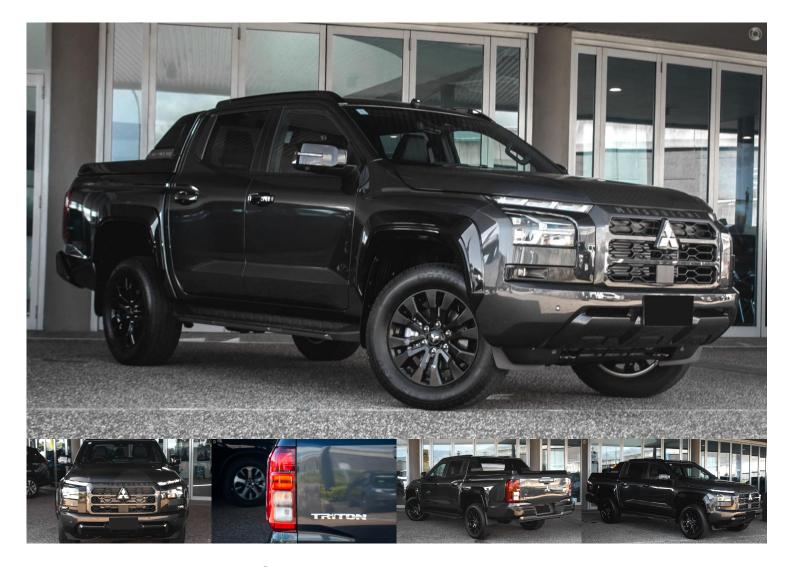

## 2024 Mitsubishi Triton GSR MV

\$69,950 Drive Away

Category: New Kilometres: 30 kms Colour: Graphite Grey

**Transmission:** Sports Automatic

Body: Ute

Drive Type: 4X4 Dual Range

Fuel Type: Diesel Engine: 2.4 Litres Reg Plate: Unregistered Cylinders: 4 cylinders Stock #: 413742