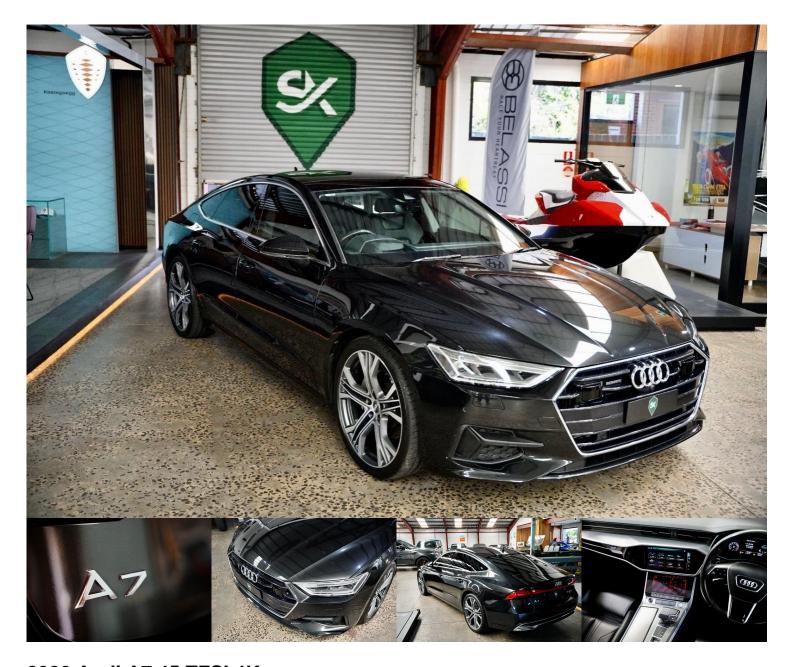

## 2020 Audi A7 45 TFSI 4K

\$69,900 Ex Gov't Charge\*

Category: Used

**Kilometres:** 46439 kms **Colour:** Vesuvius Grey

**Transmission:** Sports Automatic Dual Clutch

**Body:** Hatchback

**Drive Type:** 4X4 On Demand **Fuel Type:** Petrol - Premium ULP

## **Dealer Comments**

No one builds premium sedans as well as the Germans.

And premium is exactly what you are looking at here: a 2020 Audi A7 45 TFSI, finished in the very rare Vesuvius Grey over black leather interior, only travelled a mere 46508 kilometres from new and will a full Audi service history.

The Premium Plus Package was selected from new (\$6500) to give you the best premium feeling ever, thanks to:

- 4-zone climate control
- Ambient Lighting
- Privacy windows
- Leather inserts
- Panoramic Glass Sunroof
- 21" alloy wheels