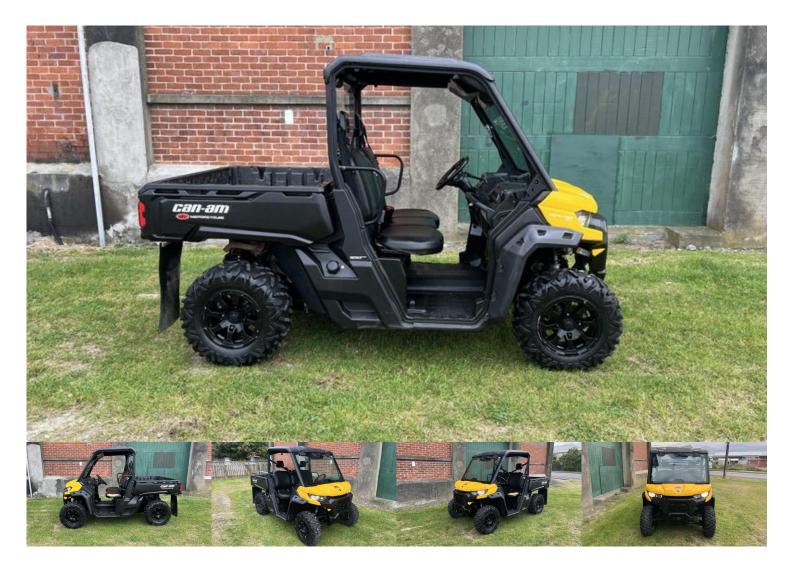

## 2021 Can-Am Defender EX SHEEP AND BEEF UNIT

\$17,495 Ex Gov't Charge\*

Category: Used

Kilometres: 18593 kms

Colour:

Transmission: CVT

Body: Motorbike - Off Road

Drive Type: Fuel Type: Engine: 800 cc

## **Dealer Comments**

2021 CAN-AM DEFENDER HD8 XU

EX SHEEP AND BEEF FARM
SOLD NEW BY US AND ALWAYS SERVICED BY US ON TIME
CURRENTLY IN OUR WORKSHOP GETTING PRE SALE INSPECTION SERVICE
CUSTOMER HAS SINCE UPGRADED TO A NEWER UNIT
HAS

- ROOF
- WINDSCREEN
- WIPER
- REAR GLASS SCREEN
- STORAGE BOX
- TOW BALL

<sup>\*</sup> If the price does not contain the notation that it is "Drive Away No More to Pay", the price may not include additional costs, such as stamp duty and other government charges. Please confirm price and features with the seller of the vehicle.