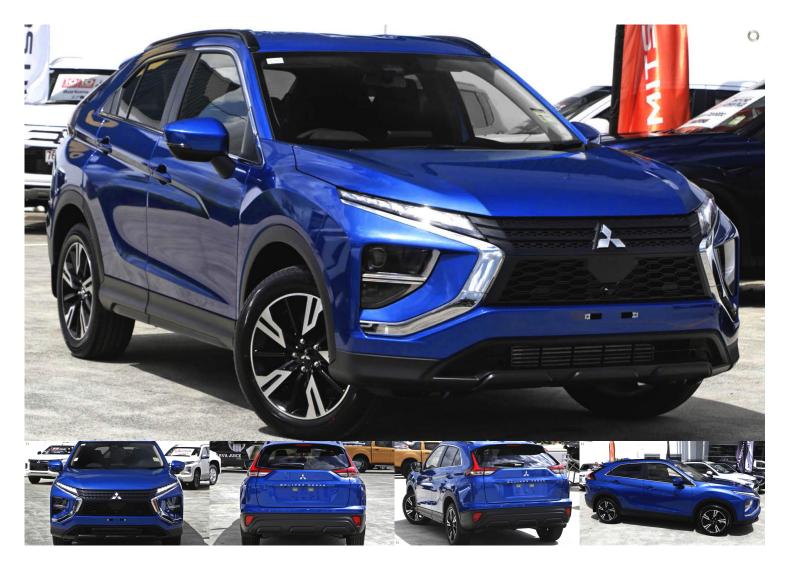

## 2024 Mitsubishi Eclipse Cross LS YB

\$38,430 Drive Away

Category: New Kilometres: 31 kms Colour: Lightning Blue

**Transmission:** Constantly Variable Transmission

Body: Suv

**Drive Type:** Front Wheel Drive **Fuel Type:** Petrol - Unleaded ULP

## **Dealer Comments**

Sporty Eclipse Cross.

Stunning 'Lightening Blue' colour. IN STOCK - ready for immediate delivery.

Easy to Trade.
Easy to Test Drive.
Easy to Finance.
EASY TO BUY LOCAL.

<sup>\*</sup> If the price does not contain the notation that it is "Drive Away No More to Pay", the price may not include additional costs, such as stamp duty and other government charges. Please confirm price and features with the seller of the vehicle.