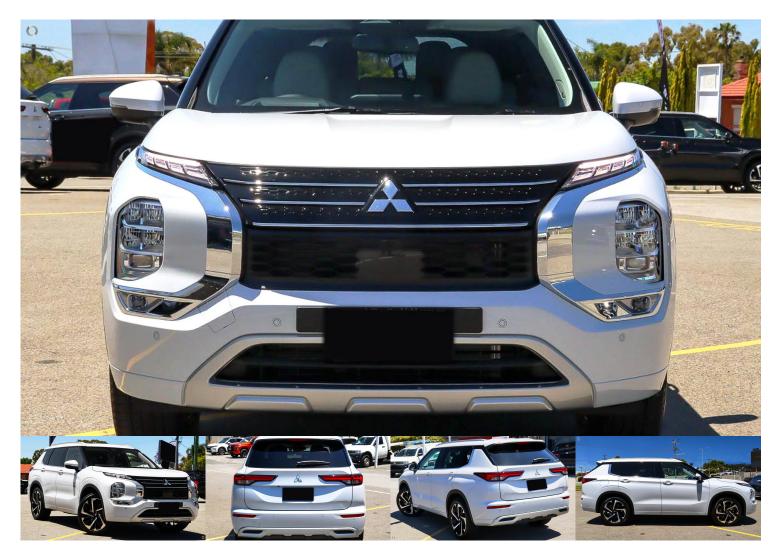

## 2024 Mitsubishi Outlander Exceed ZM

\$53,490 Drive Away

Category: Demo Kilometres: 1589 kms Colour: White Transmission: Constantly Variable Transmission Body: Suv Drive Type: 4X4 On Demand Fuel Type: Petrol - Unleaded ULP Engine: 2.5 Litres Reg Plate: FGJ42S Cylinders: 4 cylinders Stock #: M2017 VIN: JMFXTGM4WRZ006938

## **Dealer Comments**

Unbeatable Offer Alert! Ready to upgrade your driving experience? Look no further! Introducing the exceptional

2024 Mitsubishi Outlander Exceed Demonstrator in pristine White, now available at an irresistible price! This 2024 Mitsubishi Outlander Exceed Demonstrator in White is your ticket to a premium driving experience without breaking the bank. Don't miss out on this incredible opportunity to own a top-of-the-line SUV at a price that's too good to pass up! Contact us now to seize this amazing deal and schedule a test drive. Act fast, as this offer is priced to sell and won't last long!