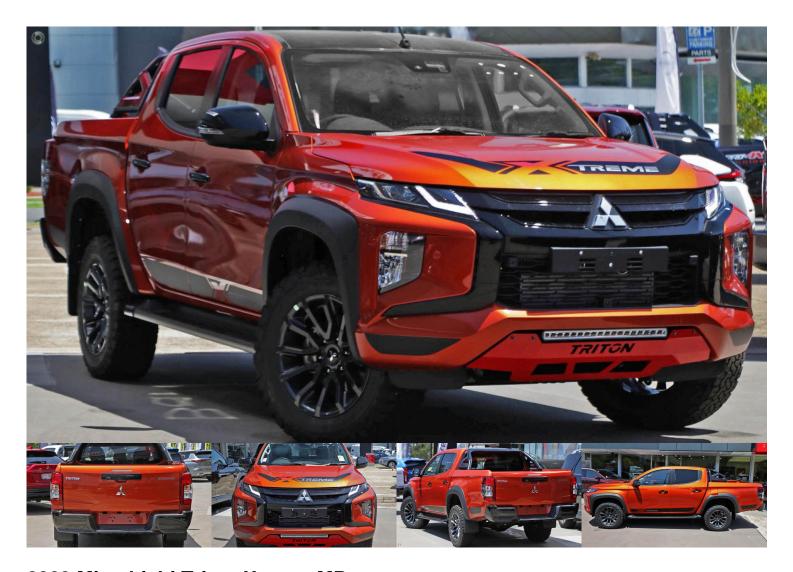

## 2023 Mitsubishi Triton Xtreme MR

\$59,990 Drive Away

Category: Demo Kilometres: 18 kms

Colour: Sunflare Orange With Black Roof

**Transmission:** Sports Automatic

Body: Ute

Drive Type: 4X4 Dual Range

Fuel Type: Diesel Engine: 2.4 Litres Reg Plate: S091CZO Cylinders: 4 cylinders Stock #: 3100662