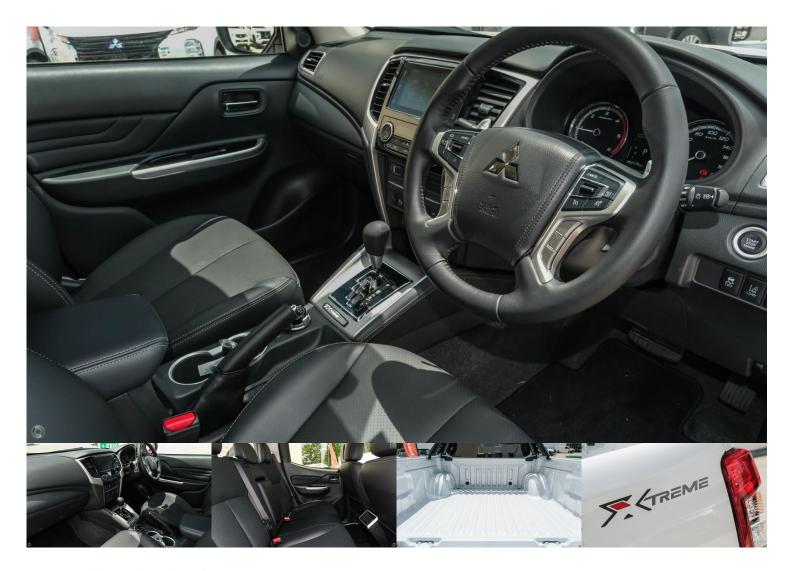

## 2023 Mitsubishi Triton Xtreme MR

\$59,990 Drive Away

Category: Demo Kilometres: 15 kms

Colour: White Diamond With Black Roof

**Transmission:** Sports Automatic

Body: Ute

Drive Type: 4X4 Dual Range

Fuel Type: Diesel Engine: 2.4 Litres Reg Plate: S092CZO Cylinders: 4 cylinders Stock #: 3100663