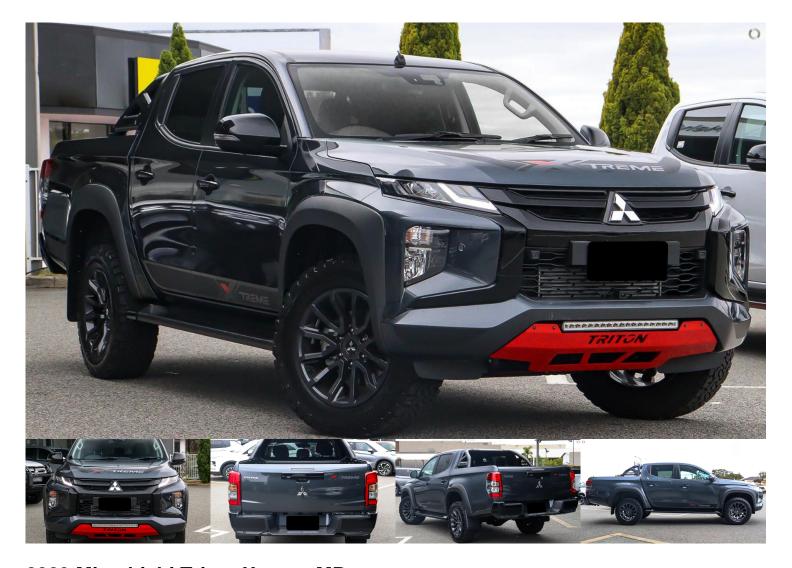

## 2023 Mitsubishi Triton Xtreme MR

\$59,990 Drive Away

Category: Demo Kilometres: 19 kms

Colour: Graphite Grey With Black Roof

**Transmission:** Sports Automatic

Body: Ute

Drive Type: 4X4 Dual Range

Fuel Type: Diesel Engine: 2.4 Litres Reg Plate: S090CZO Cylinders: 4 cylinders Stock #: 3100661