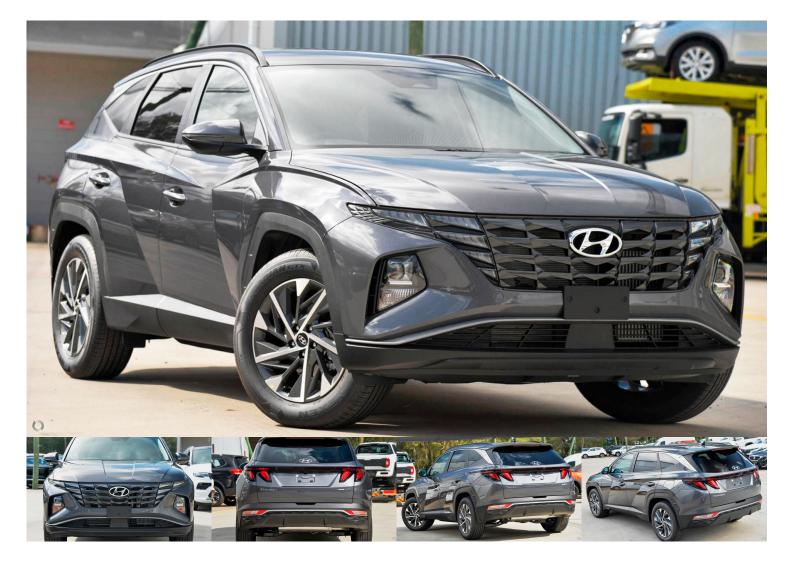

## 2024 Hyundai Tucson Elite NX4.V2

\$48,990 Drive Away

Category: New Kilometres: 15 kms Colour: Titan Grey

Transmission: Sports Automatic Dual Clutch

Body: Suv

**Drive Type:** 4X4 On Demand **Fuel Type:** Petrol - Unleaded ULP