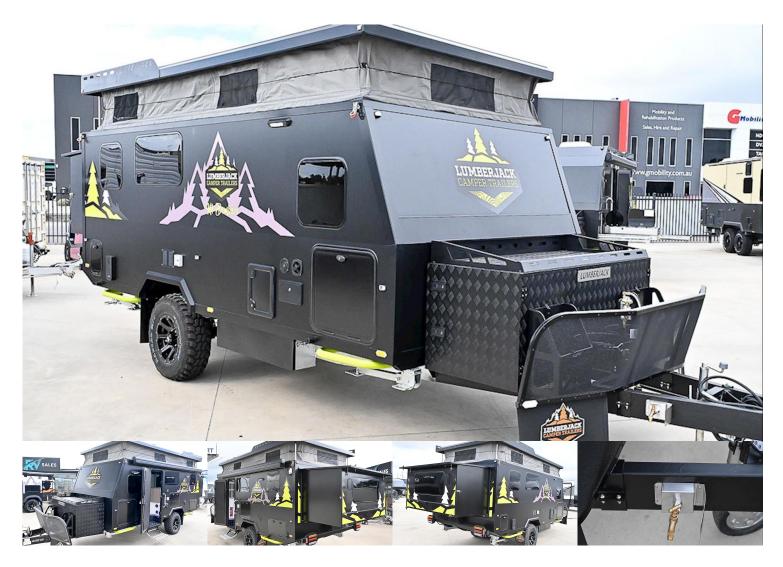

## 2024 Lumberjack Mt Bimberi

\$69,990 Drive Away

Category: New Kilometres: 0 kms Colour: Black Transmission: Body: Caravan Drive Type: Fuel Type:

Reg Plate: Unregistered

Cylinders: Stock #: 1211

Engine: Litres

## **Dealer Comments**

THE COMPACT HYBRID CARAVAN OPTION FOR OUTDOOR & ADVENTURE LOVING FAMILIES!

The Pop Top you have been waiting for, with all the bells & whistles, including actuator raising roof & simple fold out main bed for an easy, no fuss setup. It comes with everything you need to cook up a full family meal wherever you are with a built in internal fridge & dual Thetford branded 3 burner cookers, inside & out. Then take a break & enjoy your meal under the shade of your large electric awning. The on board REDARC Power management system lets you control your camper with a Bluetooth App system & you can make the most of your power with the built in Inverter. Then keep everything charged up with the dual roof mounted solar panels STANDARD FEATURES INCLUDE: Power operated roof; Electric awning with LED light; Independent suspension with heavy duty coil springs and shock absorbers; 16 alloy whels with mud terrain tyres; Hot dip galvanised chassis; Spacious interior shower room and toilet; Truma Rapid gas/electric hot water system; 2 x 95 litre fresh water tanks; 125 litre grey water tank; Thetford 175 litre compressor fridge with separate freezer; REDARC battery management system with DC to DC charger, power shunt and 3000 watt inverter; 2 x 150an Lithium batteries; 2 x roof mounted solar panels; Queen size bed PLUS 2 x full size bunks; Exterior stainless steel slide out kitchen PLUS interior kitchen with sink and three burner much, much more...