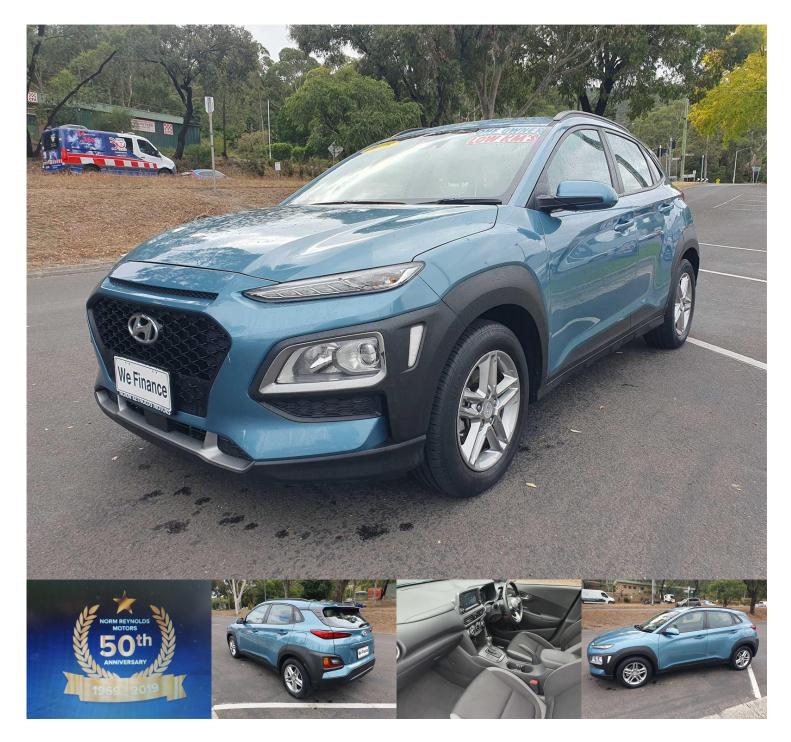

## 2018 Hyundai KONA ACTIVE (FWD) OS

\$23,990 Drive Away

Category: Used

Kilometres: 59148 kms

Colour: Blue

Transmission: 6 SP AUTOMATIC

Body: Suv

**Drive Type: FWD** 

## **Dealer Comments**

Looking for a reliable SUV with low kilometers and only one owner? Look no further than this 2018 Hyundai Kona Active (FWD) in stunning blue! With just 59,148 km on the odometer, this Kona is packed with features like Apple Car Play, Android Auto, Bluetooth connectivity, and a reversing camera. The spacious interior features leather accents, multiple airbags, and a sound system with 6 speakers. Plus, with features like emergency stop signal and hill start assist, you can feel safe and secure on the road. Don't miss out on this well-maintained Hyundai Kona - it won't last long! Contact us today to schedule a test drive.