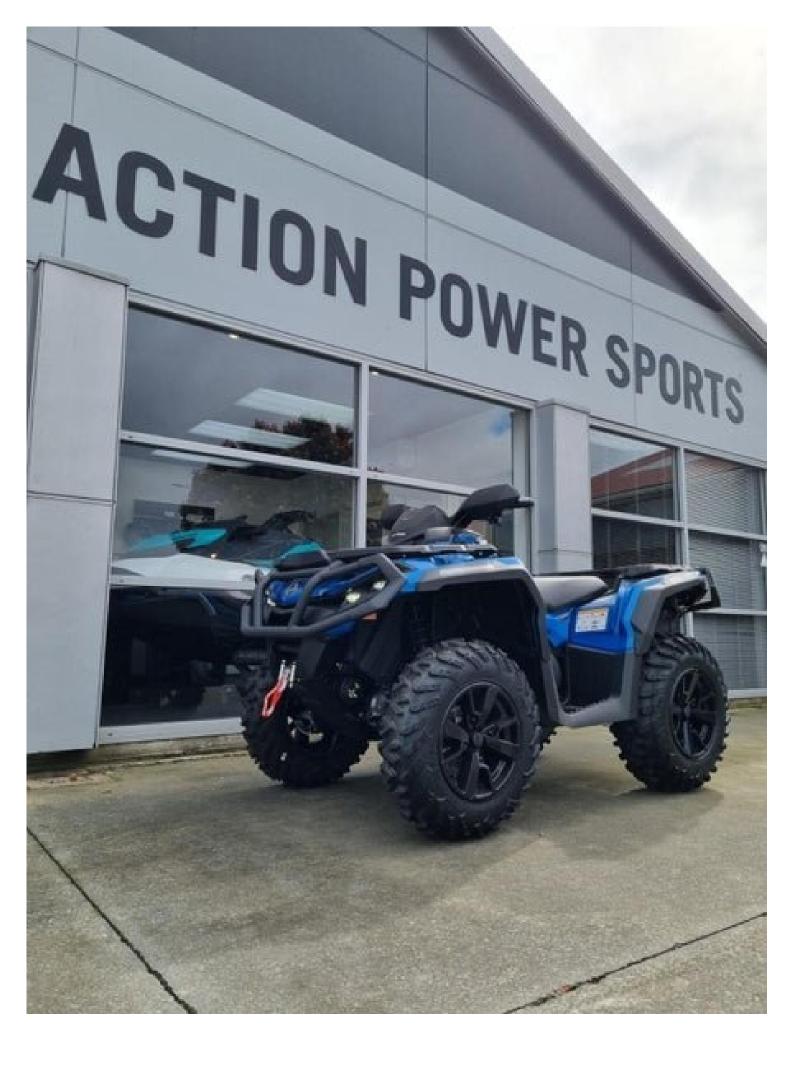

## 2023 Can-Am Outlander 850 XT

\$18,968 Ex Gov't Charge\*

Category: Used Kilometres: 0 kms Colour: Oxford Blue Transmission: Automatic Body: Motorbike - Quad

Drive Type: Fuel Type: Petrol Engine: 854 cc Reg Plate: 850XTO

## **Dealer Comments**

Can-Am Outlander 850 XT - Available now!

## PACKAGE HIGHLIGHTS

- 'Rotax' 854cc V-twin engine
- 'Tri-Mode adjustable intelligent engine braking (iEB')
- ' Visco-Lok QE auto-locking front differential
- ' 14 in. cast-aluminium wheels with 26 in. ITP Terracross radial tyres
- ' Heavy-duty front and rear bumpers
- ' 135 kg rack carrying capacity and 750 kg tow rating
- ' Painted plastics for premium look
- ' 3, 500 lb (1, 588 kg) winch
- ' Handlebar wind deflectors and flared mudguards.