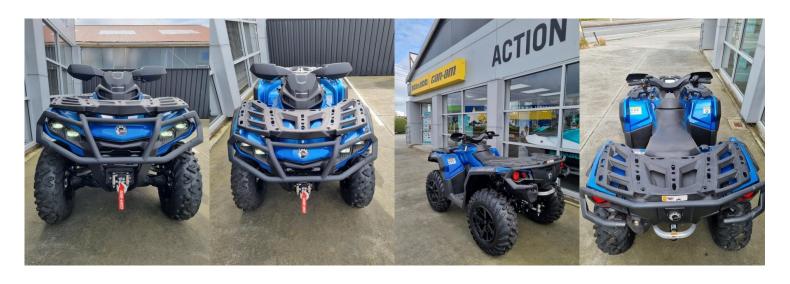

## 2023 Can-Am Outlander 850 XT

\$18,968 Ex Gov't Charge\*

Category: Used Kilometres: 0 kms Colour: Oxford Blue Transmission: Automatic Body: Motorbike - Quad

Drive Type: Fuel Type: Petrol Engine: 854 cc Reg Plate: 850XTO

## **Dealer Comments**

Can-Am Outlander 850 XT - Available now!

## PACKAGE HIGHLIGHTS

- 'Rotax' 854cc V-twin engine
- 'Tri-Mode adjustable intelligent engine braking (iEB')
- ' Visco-Lok QE auto-locking front differential
- ' 14 in. cast-aluminium wheels with 26 in. ITP Terracross radial tyres
- ' Heavy-duty front and rear bumpers
- ' 135 kg rack carrying capacity and 750 kg tow rating
- ' Painted plastics for premium look
- ' 3, 500 lb (1, 588 kg) winch
- ' Handlebar wind deflectors and flared mudguards.