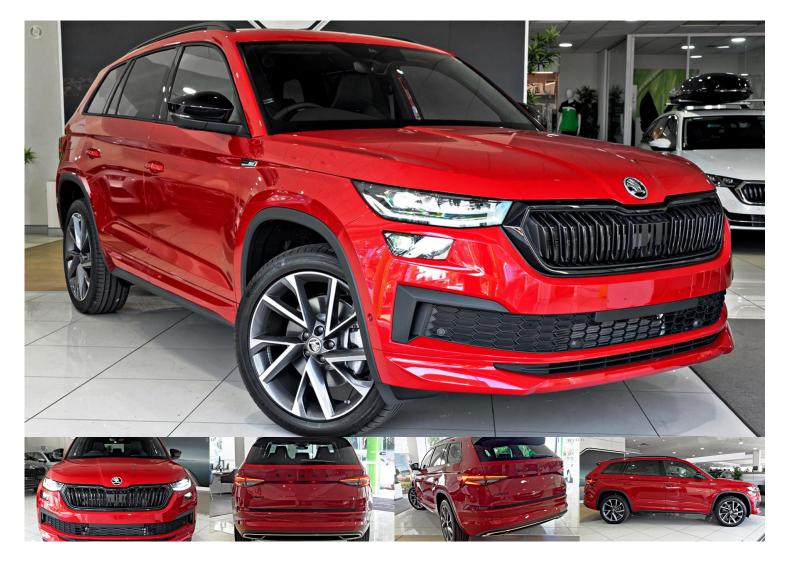

## 2024 SKODA Kodiaq Sportline NS

\$69,990 Drive Away

Category: New Kilometres: 20 kms Colour: Velvet Red

Transmission: Sports Automatic Dual Clutch

Body: Suv

**Drive Type:** 4X4

Fuel Type: Petrol - Premium ULP

Engine: 2.0 Litres

Reg Plate: Unregistered Cylinders: 4 cylinders

Stock #: 413711

VIN: TMBMD9NSXR8032439

**Dealer: Allan Mackay Autos** 

Address: 243-245 Argyle Street, Moss Vale NSW 2577

Phone: 02 4869 1100