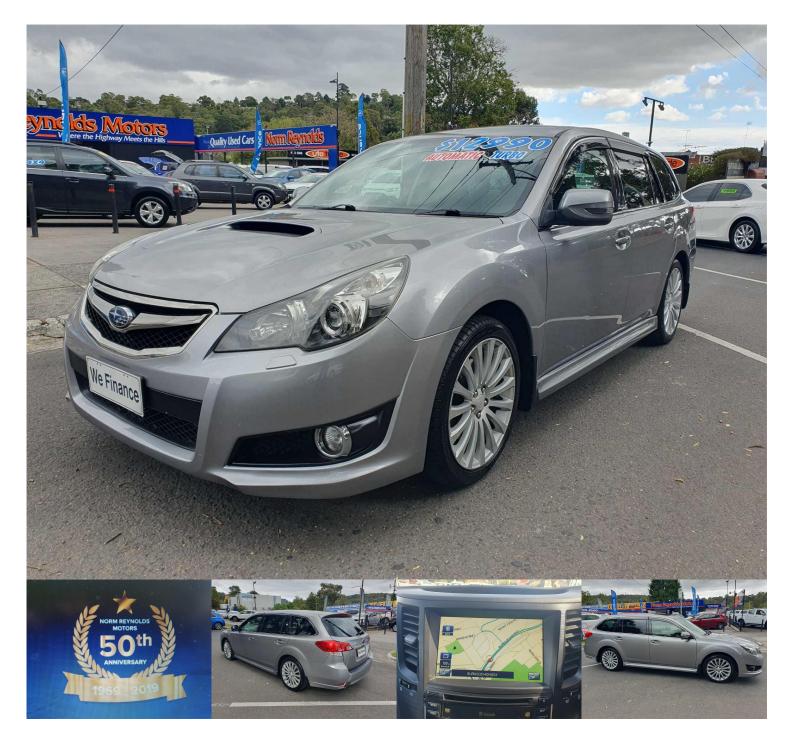

## 2011 SUBARU LIBERTY 2.5i GT PREMIUM MY11

\$12,990 Drive Away

Category: Used

**Kilometres**: 240500 kms **Colour**: Silver Or Chrome

Transmission: 5 SP AUTOMATIC

**Body**: 4d Wagon **Drive Type**: AWD

Fuel Type: Petrol - Premium ULP

## **Dealer Comments**

"Looking for a sporty and luxurious ride? Look no further than this 2011 Subaru Liberty 2.5i GT Premium! With its sleek silver exterior and black leather interior, this luxury wagon is sure to turn heads wherever you go.

Not only does this vehicle look good, but it is also packed with features to ensure a smooth and comfortable ride. Cruise control, power sunroof, satellite navigation, and more make every journey a breeze. Plus, with a full service history and timing belt replaced, you can have peace of mind knowing this beauty has been well taken care of.