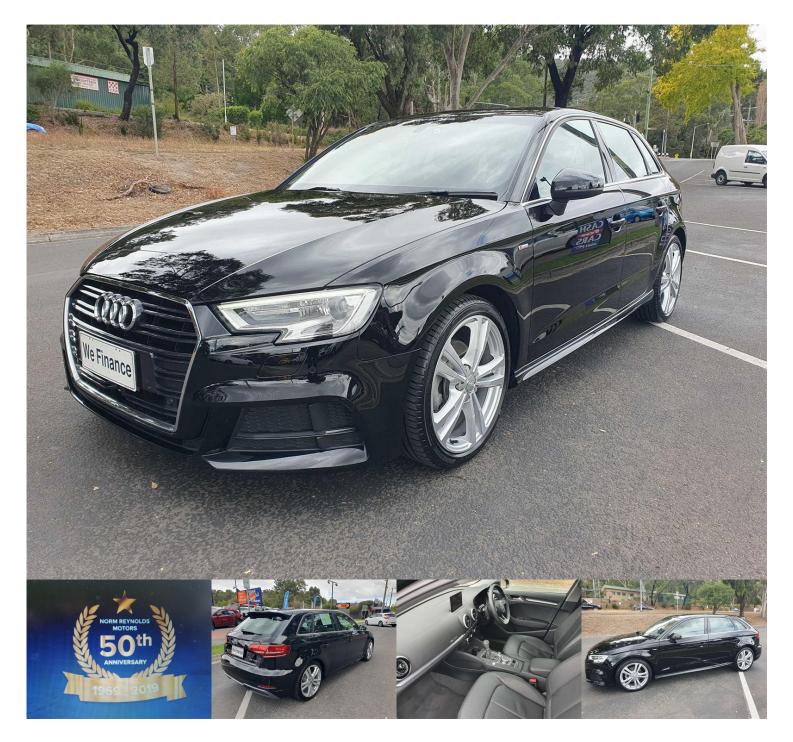

## **2020 AUDI A3 35 TFSI S LINE PLUS 8V MY20**

\$35,990 Drive Away

Category: Used

Kilometres: 25601 kms

Colour: Black

Transmission: 7 SP AUTO S-TRONIC

**Body:** 4d Sportback **Drive Type:** FWD

Fuel Type: Petrol - Premium ULP

Engine: 1395 cc Reg Plate: BGZ851 Cylinders: T4 cylinders

**Stock #:** 4381

VIN: WAUZZZ8V8LA016105

**Dealer: Norm Reynolds Motors** 

Address: 1270 Burwood Highway, Upper Ferntree Gully 3156

Phone: 03 9758 7660

## **Dealer Comments**

Looking for a sleek and stylish ride? Check out this one-owner AUDI A3 with low kms! Packed with features like autonomous emergency braking, leather seats, and a reversing camera, this 2020 model is sure to impress. Cruise in style with the 17-inch alloy wheels and LED daytime running lights. Don't miss out on this incredible deal - only \$35,990 AUD. Drive away in luxury today!