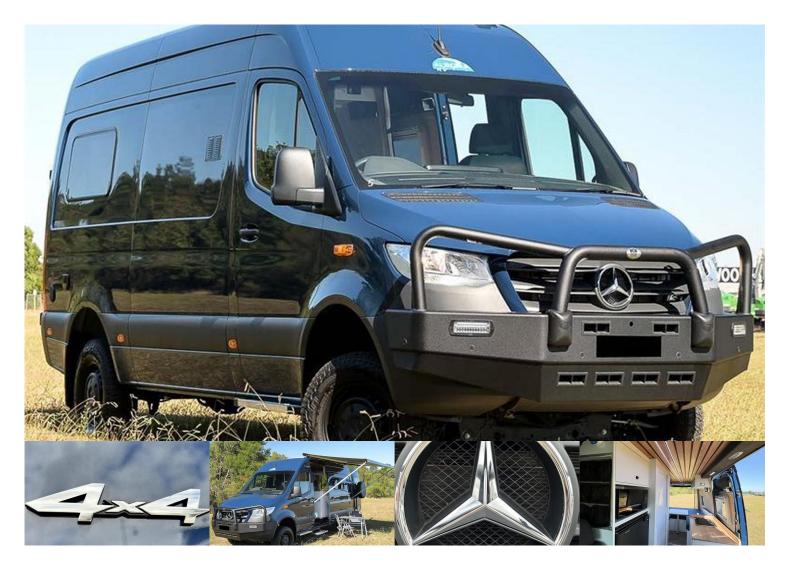

## **Dealer Comments**

Aurora Explorer 4x4

Australian Designed and Built, 4x4 Off Road 2 BERTH Luxury Motorhome Specifically orientated for off Grid Operation without any compromise.

Certified High quality Fit-out completed 14/03/2024

4x4 Sprinter Latest Update 319 9-Speed

New Vehicle in stock now available for Immediate Delivery!

Factory ordered with Medium Wheel Base with Hi-Roof

#### Campervan Inclusions:

- Shower
- Portable Flushing Toilet
- 3000WAT Inverter Charger
- 200AMP Hour Lithium Battery
- 85L 2 Way Fridge
- Diesel Heater
- 140WATT Solar Panel with 20 amp Charge regulator
- Melamine Light Weight Plywood Cupboards
- 3.2M Fiamma Wind-Out Awning
- 30AMP DC/DC Charger
- Smart Charge Regulator
- Portable Induction Cooker
- Easy-Switch Panel
- USB and 12V Outlets.
- LED Lighting Throughout
- 3 x Double-Glazed Rear Window Pods, With Opening Windows/Fly-Screens/Block-out
- Removable Dining Table
- 5mm Insulated Roof, Walls & Floor
- Locking water filler
- 130L Fresh Water Storage
- 65L Grey Water Storage

#### Vehicle Inclusions:

- Updated 4Matic 4x4 drive system
- 9 Speed Transmission, and New high power, low-Emissions 2.0 T Diesel engine
- Apple Carplay & Android Auto
- Rear Camera
- Multi Function Steering Wheel
- ECB Lightweight Alloy Bull-Bar
- Driver & Passenger Side Steps
- Spare Wheel Carrier
- Swivel Driver & Passenger Chairs
- Rear Step
- Side-Step
- FULLY WORKSHOP TESTED & RWC
- EXCELLENT FINANCE AVAILABLE
- EXTENDED WARRANTY AVAILABLE
- TRADE INS WELCOME