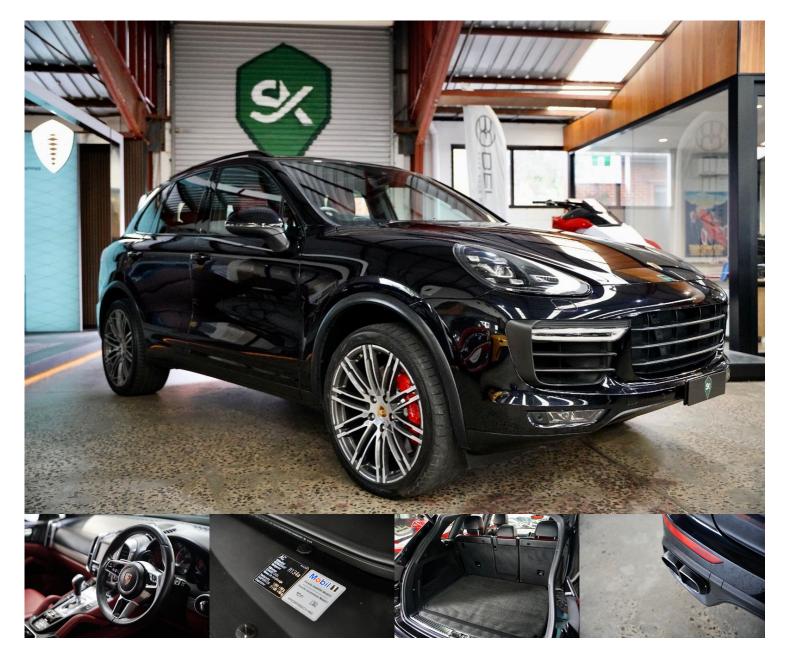

## 2014 Porsche Cayenne Turbo 92A

\$95,900 Ex Gov't Charge\*

Category: Used

Kilometres: 26450 kms

Colour: Jet Black

**Transmission:** Sports Automatic

Body: Suv

**Drive Type:** 4X4 On Demand **Fuel Type:** Petrol - Premium ULP

## **Dealer Comments**

As new one owner 2014 build and complied MY15 Porsche Cayenne Turbo finished in Jet Black Metallic over Black Full Leather with Carrera Red Inserts and Contrast Stitching. Travelled an incredible 26.450 kilometres.

Ordered new with the following factory cost options:

- Black Monochrome Exterior Package
- Sport Chrono Package
- Porsche Torque Vectoring
- Panoramic Roof
- Porsche Crests on Headrests
- Black Roof Rails
- Lane Change Assist
- 21" 911 Turbo Alloys
- Panoramic Roof
- Soft Close Doors