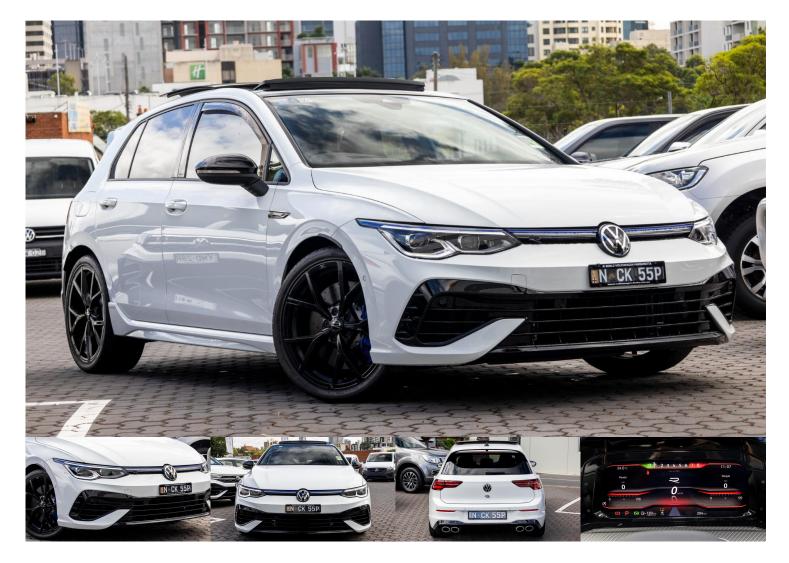

## 2024 Volkswagen Golf R 8

\$81,878 Drive Away

Category: Demo Kilometres: 1238 kms Colour: Pure White

Transmission: Sports Automatic Dual Clutch

Body: Hatch

**Drive Type:** Four Wheel Drive **Fuel Type:** Petrol - Premium ULP

Engine: 2.0 Litres Reg Plate: NCK55P Cylinders: 4 cylinders Stock #: VW136878

VIN: WVWZZZCD9RW136878

Dealer: Denlo Volkswagen

Address: 14/18 Church St, Parramatta NSW 2150

Phone: 02 7803 4202