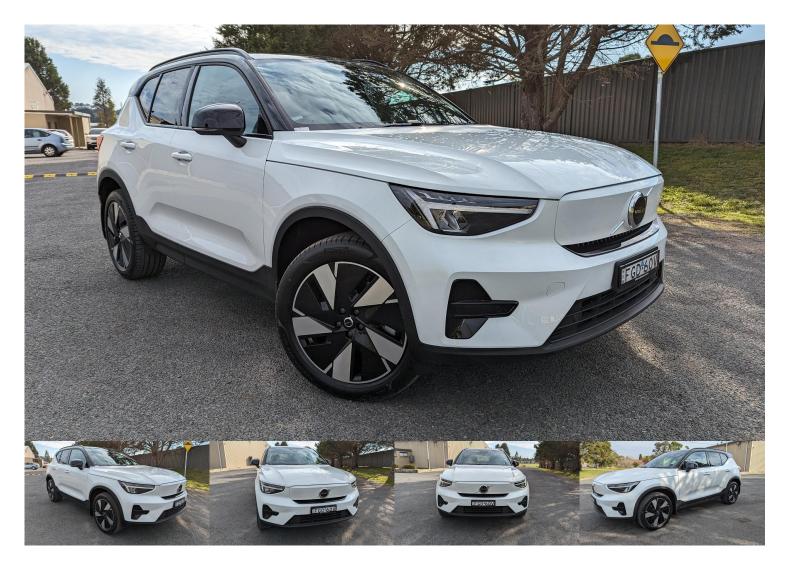

## 2024 Volvo XC40 Recharge Pure Electric

\$85,265 Drive Away

Category: Demo

Kilometres: 1523 kms Colour: Crystal White **Transmission:** Automatic

Body: Suv

Drive Type: Rear Wheel Drive

Fuel Type: Electric Engine: Litres

Reg Plate: FGD60V

**Cylinders:** 

Stock #: 413708

VIN: LYVXZEPT6RL315302

**Dealer: Allan Mackay Autos** 

Address: 243-245 Argyle Street, Moss Vale NSW 2577

**Phone:** 02 4869 1100