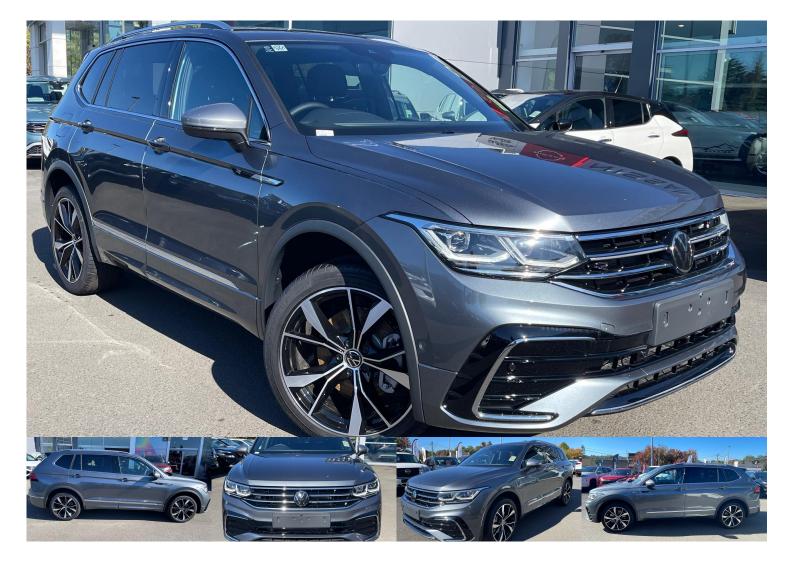

## 2023 Volkswagen Tiguan 162TSI R-Line 5N

\$72,990 Drive Away

Category: New Kilometres: 11 kms Colour: Dolphin Grey

Transmission: Sports Automatic Dual Clutch

Body: Suv

**Drive Type:** Four Wheel Drive **Fuel Type:** Petrol - Premium ULP

Engine: 2.0 Litres

Reg Plate: Unregistered Cylinders: 4 cylinders Stock #: 413703

VIN: WVGZZZ5N0RM016206

**Dealer: Moss Vale Motor Group** 

Address: 543-551 Argyle Street, Moss Vale NSW 2577

Phone: 02 4868 1055