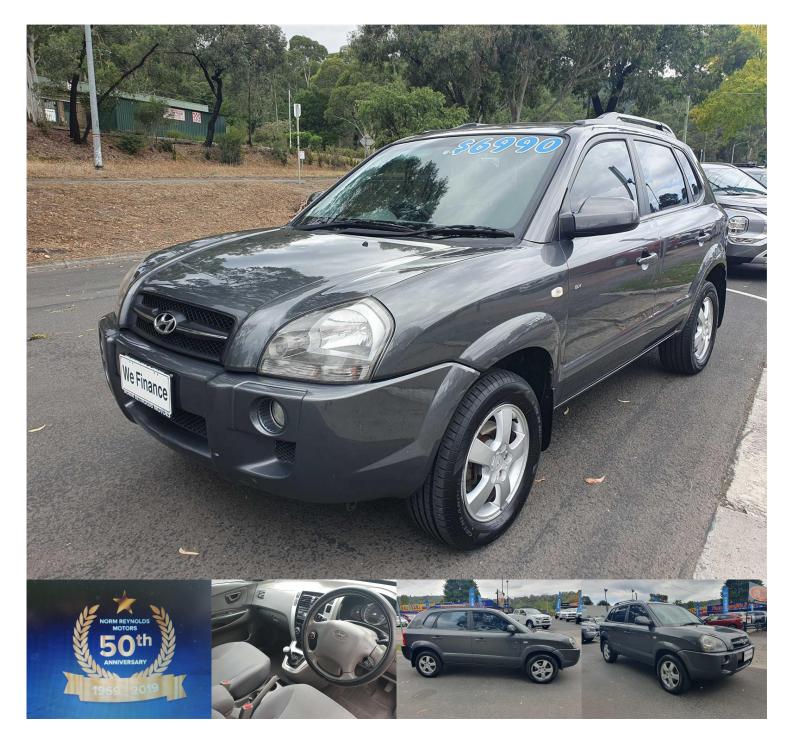

## 2007 Hyundai TUCSON CITY SX MY07

\$6,650 Drive Away

Category: Used

Kilometres: 202016 kms

Colour: Grey

Transmission: 5 SP MANUAL

Body: Suv

**Drive Type:** FWD

## **Dealer Comments**

Looking for a great value SUV that won't break the bank? Look no further than this 2007 Hyundai Tucson City SX. Priced at just \$6,990.00 AUD, this multi-point fuel injected 2.0L manual is the perfect blend of affordability and style.

Equipped with dual front airbags, anti-lock braking, air conditioning, cruise control, and more, this Tucson has everything you need for a comfortable and safe ride. The 16 inch alloy wheels and fog lights add a touch of sportiness, while the leather steering wheel and power windows provide added convenience.

With over 200,000 km on the odometer, this Hyundai has been well-maintained and is ready to hit the road. Whether you're running errands around town or heading out on a weekend adventure, the Tucson City SX is up to the task.