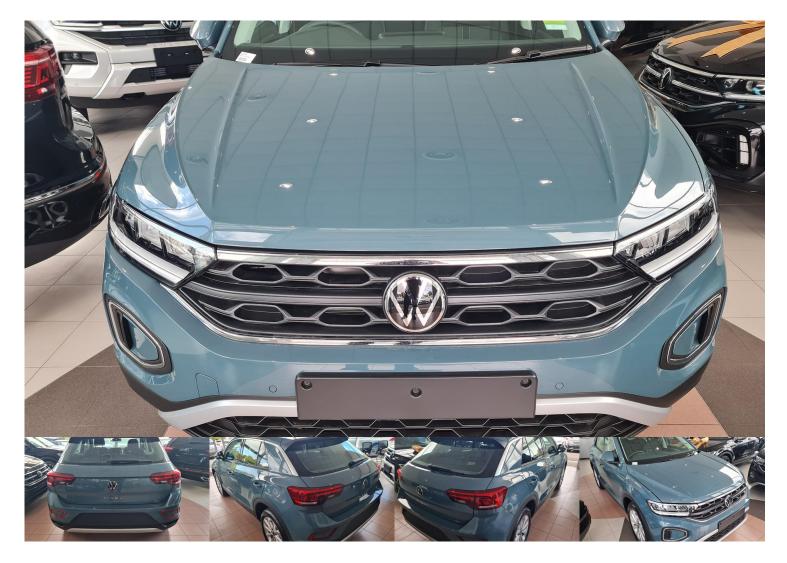

## 2023 Volkswagen T-Roc CityLife D11

\$38,590 Drive Away

Category: Demo Kilometres: 1103 kms Colour: Petroleum Blue

**Transmission:** Sports Automatic

Body: Suv

**Drive Type:** Front Wheel Drive **Fuel Type:** Petrol - Premium ULP

Engine: 1.4 Litres Reg Plate: FGD61G Cylinders: 4 cylinders Stock #: 413696

VIN: WVGZZZA1ZRV080711

**Dealer: Moss Vale Motor Group** 

Address: 543-551 Argyle Street, Moss Vale NSW 2577

Phone: 02 4868 1055