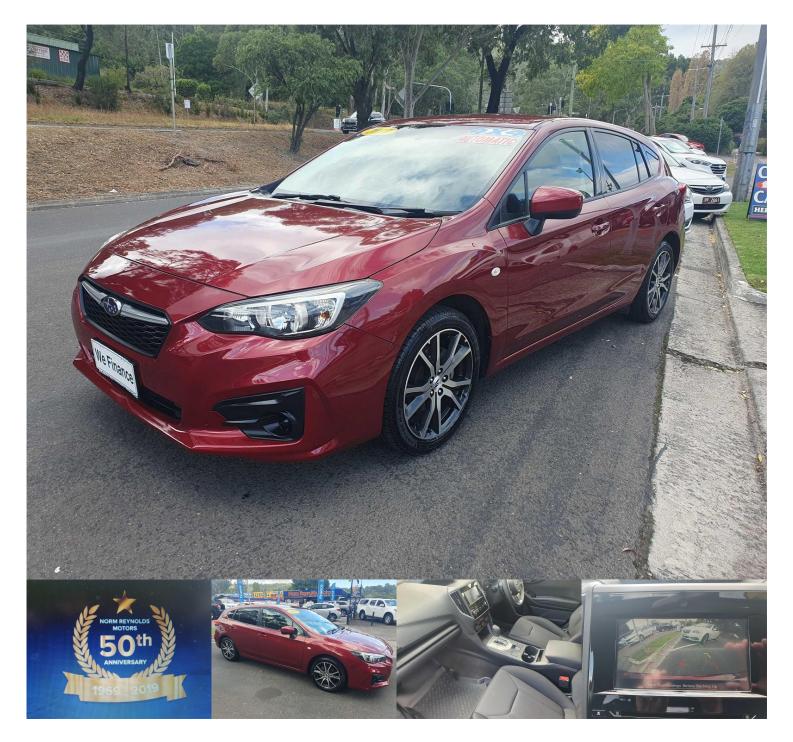

## 2017 SUBARU IMPREZA 2.0i (AWD) MY17

\$18,990 Drive Away

Category: Used

Kilometres: 141829 kms

Colour: Red

Transmission: CONTINUOUS VARIABLE

**Body:** 5d Hatchback **Drive Type:** AWD

Fuel Type: Petrol - Unleaded ULP

## **Dealer Comments**

FOR SALE: 2017 SUBARU IMPREZA 2.0i (AWD) in striking RED!

This beauty comes with a FULL SERVICE HISTORY and ALL-WHEEL DRIVE capability - perfect for those who crave both reliability and performance on any road!

Packed with features like Apple Car Play, Android Auto, and a Rear Camera for safe and convenient driving. Plus, the sleek exterior design with Rear Spoiler and LED Lights will turn heads wherever you go.

With an odometer reading of 141,829 km, this IMPREZA 2.0i (AWD) is ready to take you on your next adventure. The spacious interior with black accents and modern technology ensure a comfortable ride every time.