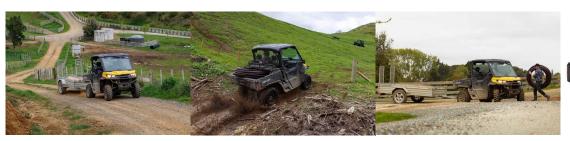

### **Dealer Comments**

Built extra tough to take you way beyond the daily grind, Defender is the most capable Can-Am Side-by-Side for work. On worksites, hunting trips, in agribusiness & anywhere you need it gets the job done right.

With engines, chassis, driving assistance, work mode and suspension all matched to work harder than any other side-by-side, the Defender can tow up to 2, 500lbs (1134 kg).

#### PACKAGE HIGHLIGHTS

- ' Full Hard Roof
- ' Brake Hold Mechanism
- 'Rotax' 976 cc V-twin Engine
- ' 27 in. 8 ply XPS Trail Force tyres
- ' 1, 134 kg Towing Capacity
- ' Rear differential with Turf Mode
- ' Dynamic Power Steering (DPS')
- ' 14 in. cast-aluminium wheels.