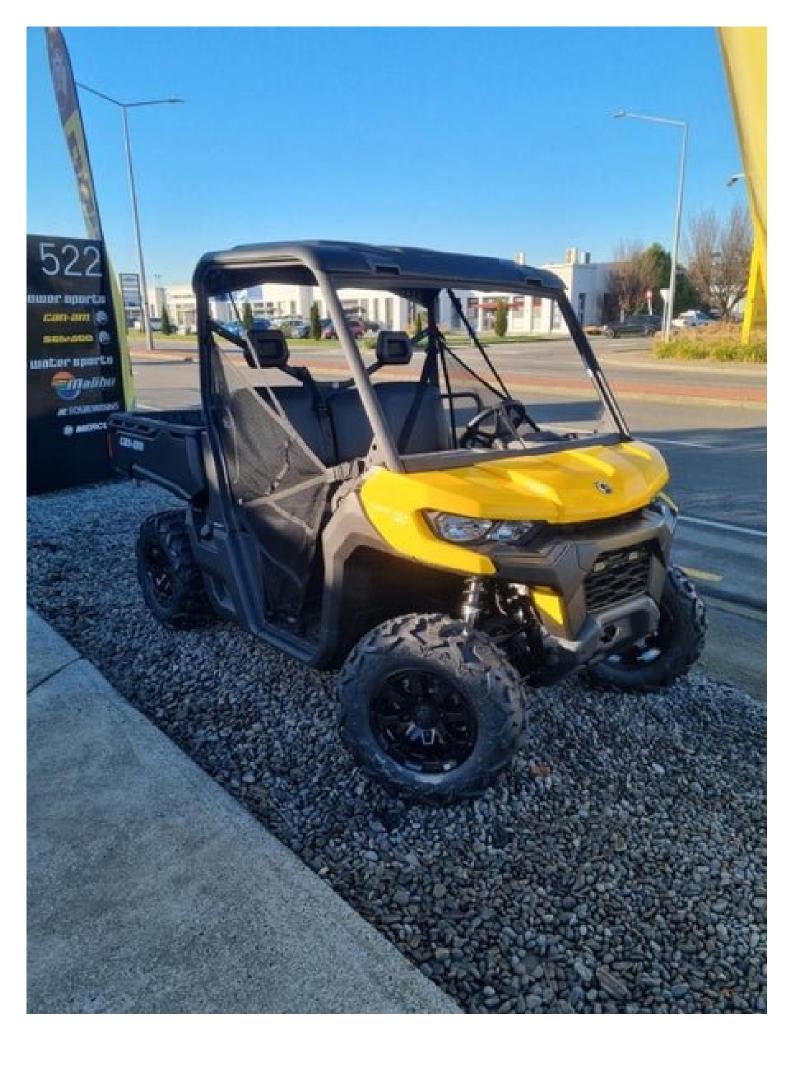

## 2023 Can-Am Defender HD9 XU

\$26,058 Ex Gov't Charge\*

Category: New Kilometres: 0 kms Colour: Yellow

**Transmission:** Automatic **Body:** Motorbike - Off Road

Drive Type: Fuel Type: Petrol Engine: 976 cc

### **Dealer Comments**

Built extra tough to take you way beyond the daily grind, Defender is the most capable Can-Am Side-by-Side for work. On worksites, hunting trips, in agribusiness & anywhere you need it gets the job done right.

#### PACKAGE HIGHLIGHTS

- ' Full Hard Roof
- ' Brake Hold Mechanism
- 'Rotax' 976 cc V-twin Engine
- ' 27 in. 8 ply XPS Trail Force tyres
- ' 1, 134 kg Towing Capacity
- ' Rear differential with Turf Mode
- ' Dynamic Power Steering (DPS')
- ' 14 in. cast-aluminium wheels.