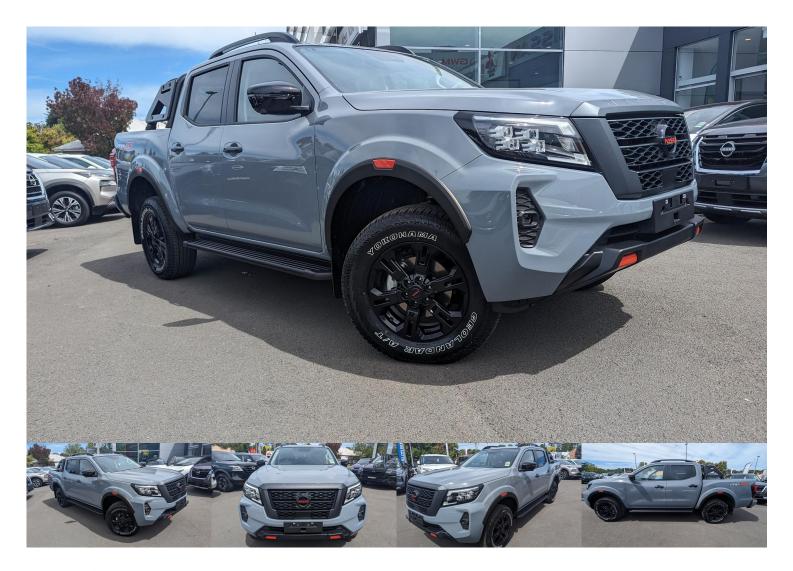

## 2024 Nissan Navara PRO-4X D23

\$66,990 Drive Away

Category: New Kilometres: 11 kms Colour: Stealth Grey

**Transmission:** Sports Automatic

Body: Ute

Drive Type: 4X4 Dual Range

Fuel Type: Diesel Engine: 2.3 Litres Reg Plate: Unregistered Cylinders: 4 cylinders Stock #: 413673