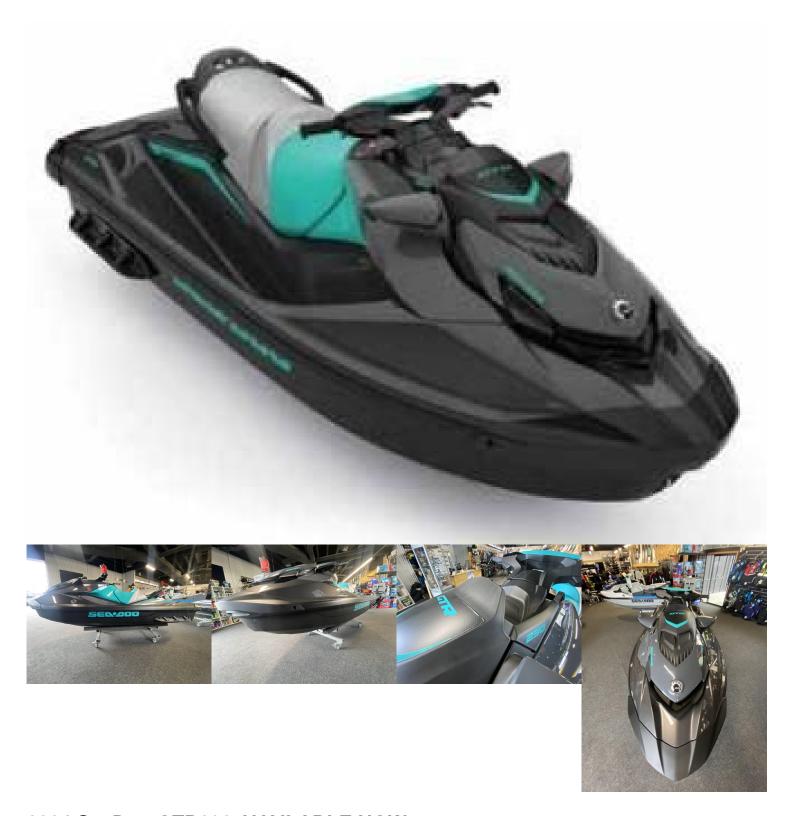

## 2024 SeaDoo GTR230 AVAILABLE NOW

\$26,734 Ex Gov't Charge\*

Category: New Kilometres: 0 kms Colour: Eclipse Black Transmission: Jet Body: Jet Ski - Seadoo

Drive Type: Fuel Type: Petrol Engine: Litres

Reg Plate: Unregistered

## **Dealer Comments**

Accessible power and performance and how good does the new colour look! Come in and see in store

<sup>\*</sup> If the price does not contain the notation that it is "Drive Away No More to Pay", the price may not include additional costs, such as stamp duty and other government charges. Please confirm price and features with the seller of the vehicle.